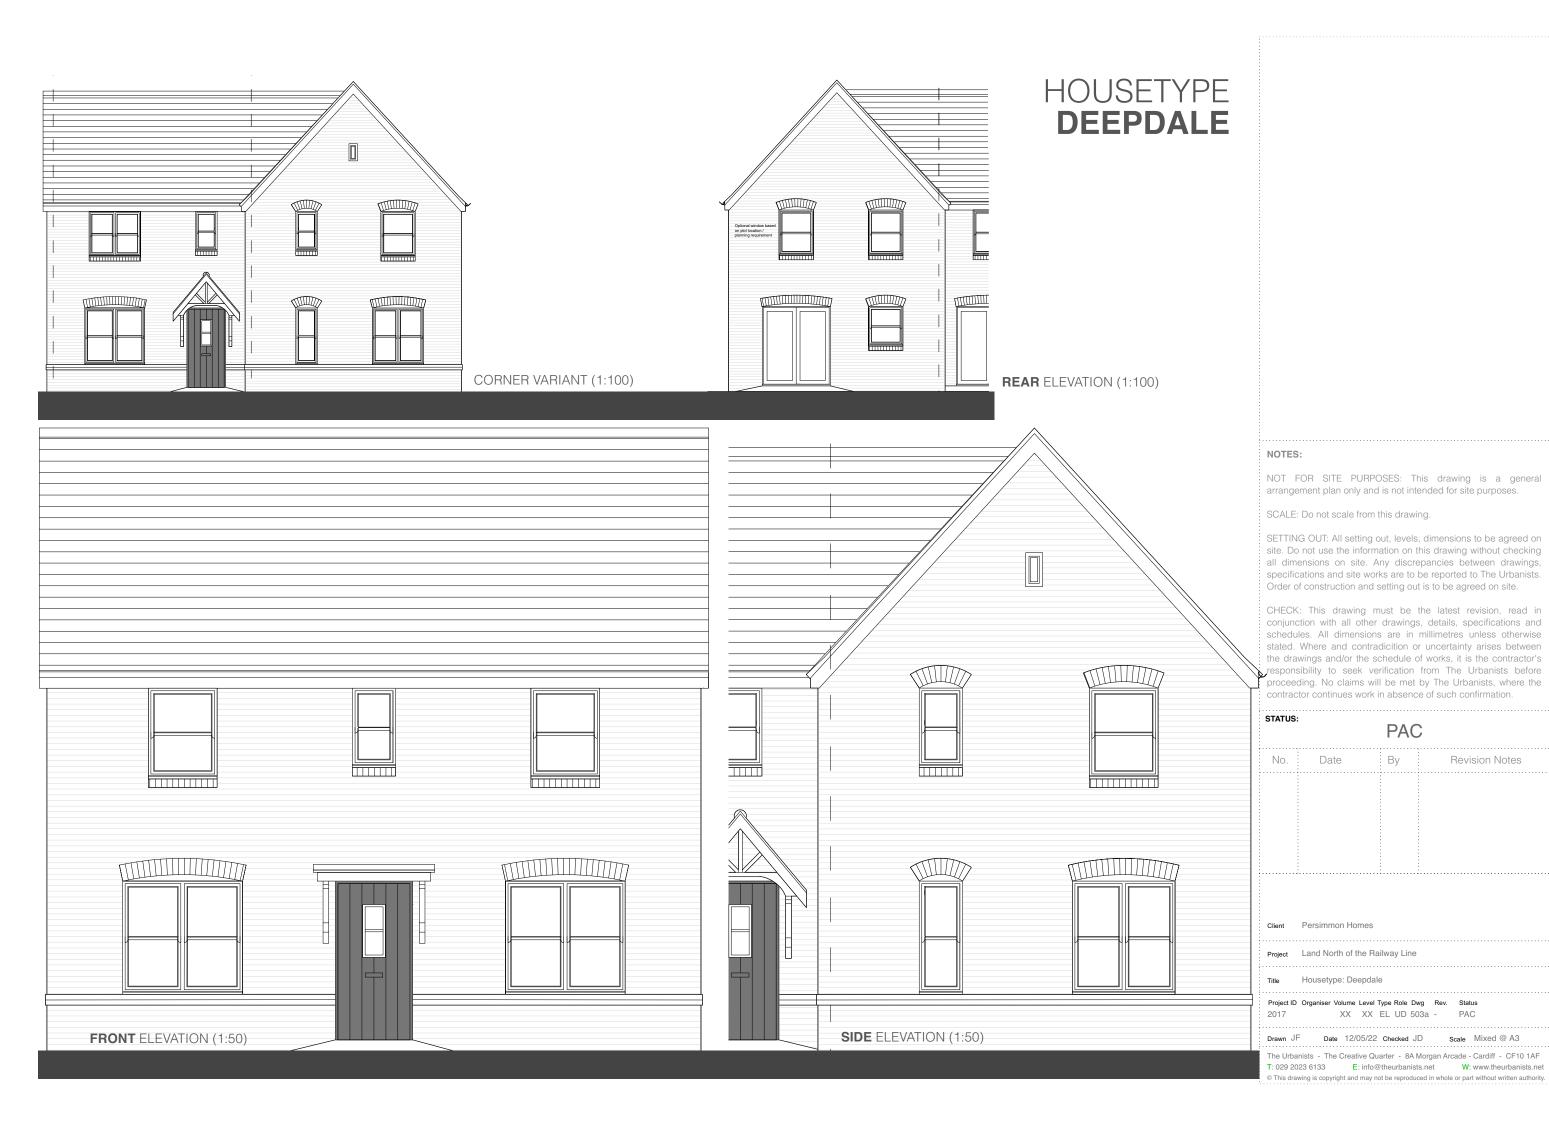

# HOUSETYPE **DEEPDALE**

FIRST FLOOR (1:50)

GROUND FLOOR (1:50)

#### NOTES:

NOT FOR SITE PURPOSES: This drawing is a general arrangement plan only and is not intended for site purposes.

SCALE: Do not scale from this drawing.

SETTING OUT: All setting out, levels, dimensions to be agreed on site. Do not use the information on this drawing without checking all dimensions on site. Any discrepancies between drawings, specifications and site works are to be reported to The Urbanists. Order of construction and setting out is to be agreed on site.

CHECK: This drawing must be the latest revision, read in conjunction with all other drawings, details, specifications and schedules. All dimensions are in millimetres unless otherwise stated. Where and contradicition or uncertainty arises between the drawings and/or the schedule of works, it is the contractor's responsibility to seek verification from The Urbanists before proceeding. No claims will be met by The Urbanists, where the contractor continues work in absence of such confirmation.

| SIAIUS     |                                               | PAC         |         |            |
|------------|-----------------------------------------------|-------------|---------|------------|
| No.        | Date                                          | Ву          | Rev     |            |
|            |                                               |             |         |            |
|            |                                               |             |         |            |
|            |                                               |             |         |            |
|            |                                               |             |         |            |
|            | <u>.</u>                                      |             |         |            |
|            |                                               |             |         |            |
| Client     | Persimmon Homes                               |             |         |            |
| •          | Land North of the Ra                          | ailway Line |         |            |
| Title      | Housetype: Deepdal                            | е           |         |            |
| Project ID | Organiser Volume Level                        | Type Role D | -       |            |
| Drawn JI   | F Date 12/05/22                               | Checked J   | D Scale | Mixed @ A3 |
|            | anists - The Creative Qu<br>023 6133 E: info@ |             | -       |            |

© This drawing is copyright and may not be reproduced in whole or part without written authority.