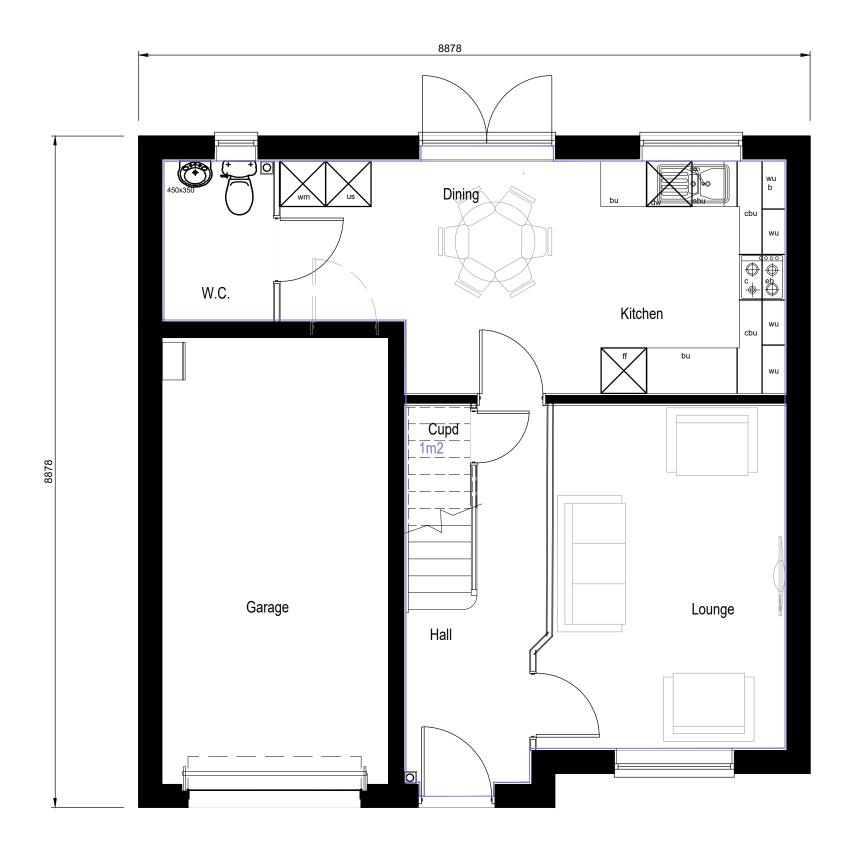

|            |       |               |   |
|                    |                          |            |       |               |   |
|                    |                          |            |       |               |   |
| Client             | Persimmon Homes          |            |       |               |   |
| Project            | Land North of the Ra     | ilway Line |       |               |   |
| Title              | Housetype: Marston       |            |       |               |   |
| Project ID<br>2017 | Organiser Volume Level 1 |            | -     |               |   |
| Drawn J            | F Date 12/05/22          | Checked J  | D Sca | le Mixed @ A3 | 3 |
|                    | anists - The Creative Qu |            | -     |               |   |

# HOUSETYPE **MARSTON**



GROUND FLOOR (1:50)

#### NOTES:

STATUS:

NOT FOR SITE PURPOSES: This drawing is a general arrangement plan only and is not intended for site purposes.

SCALE: Do not scale from this drawing.

SETTING OUT: All setting out, levels, dimensions to be agreed on site. Do not use the information on this drawing without checking all dimensions on site. Any discrepancies between drawings, specifications and site works are to be reported to The Urbanists. Order of construction and setting out is to be agreed on site.

CHECK: This drawing must be the latest revision, read in conjunction with all other drawings, details, specifications and schedules. All dimensions are in millimetres unless otherwise stated. Where and contradicition or uncertainty arises between the drawings and/or the schedule of