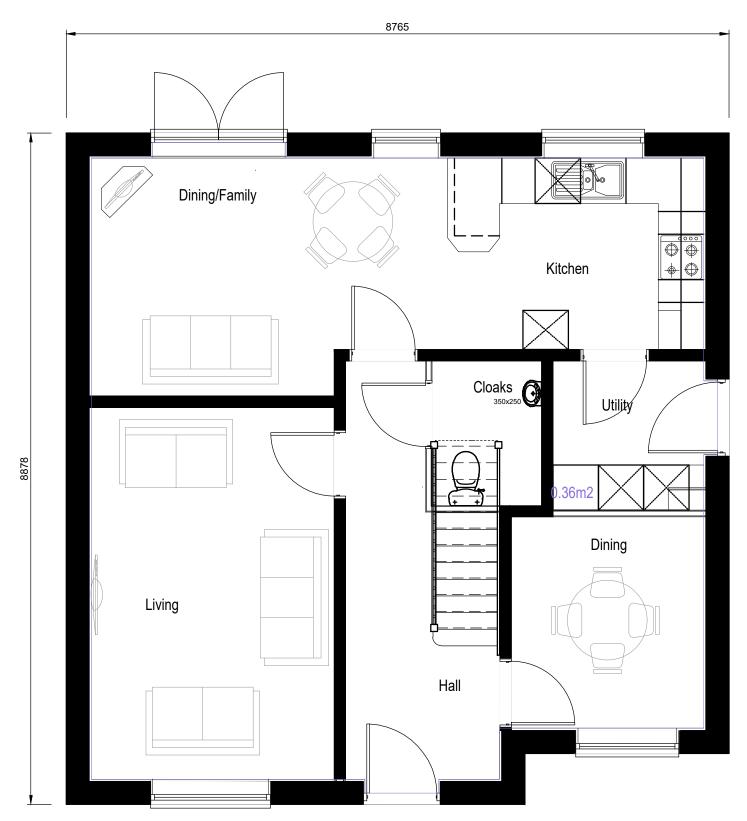

tinues work in absence of such confirmation.

| STATUS | :               | PAC | )              |
|--------|-----------------|-----|----------------|
| No.    | Date            | Ву  | Revision Notes |
|        |                 |     |                |
|        |                 |     |                |
|        |                 |     |                |
|        |                 |     |                |
|        |                 |     |                |
|        |                 |     |                |
| Client | Persimmon Homes |     |                |

Project Land North of the Railway Line

Title Housetype: Kielder

Project ID Organiser Volume Level Type Role Dwg Rev. Status 2017 XX XX EL UD 520a - PAC

Drawn JF Date 12/05/22 Checked JD Scale Mixed @ A3

## HOUSETYPE **KIELDER**



GROUND FLOOR (1:50)

#### NOTES:

NOT FOR SITE PURPOSES: This drawing is a general arrangement plan only and is not intended for site purposes.

SCALE: Do not scale from this drawing.

SETTING OUT: All setting out, levels, dimensions to be agreed on site. Do not use the information on this drawing without checking all dimensions on site. Any discrepancies between drawings, specifications and site works are to be reported to The Urbanists. Order of construction and setting out is to be agreed on site.

CHECK: This drawing must be the latest revision, read in conjunction with all other drawings, details, specifications and schedules. All dimensions are in millimetres unless otherwise stated. Where and contradicition or uncertainty arises between the drawings and/or the schedule of works, i