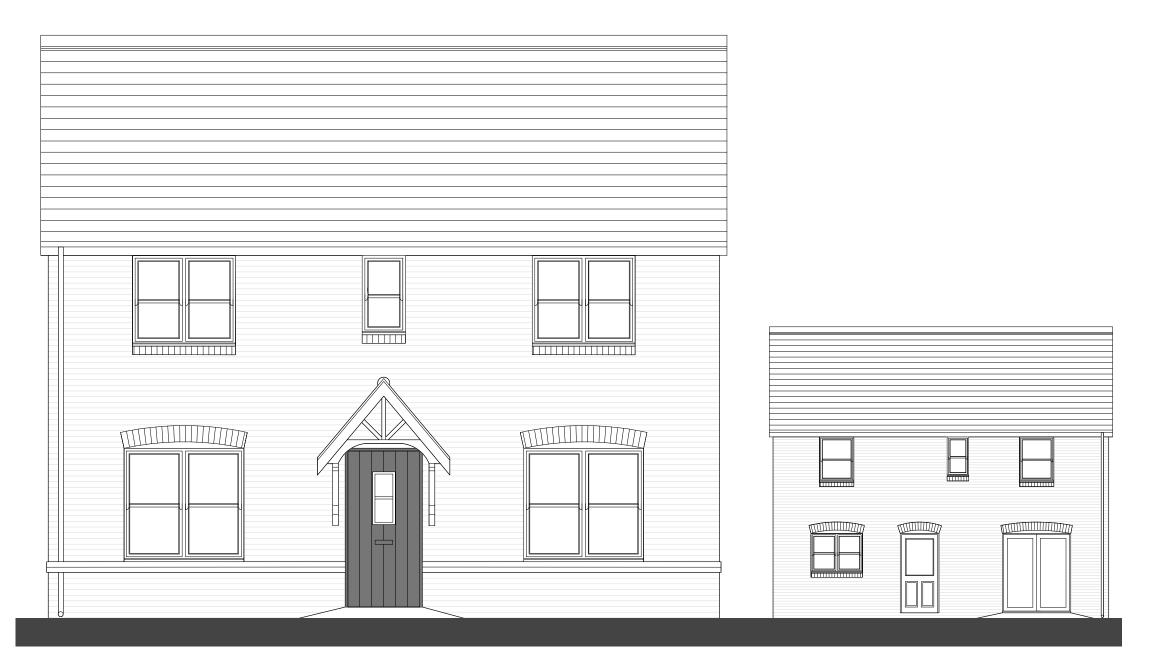

| Land North of the Ra         |           |                                                                      |
|                    | Title Housetype: Galloway    |           |                                                                      |
| Project ID<br>2017 | Organiser Volume Level XX XX |           | wg Rev. Status<br>1966 - PAC                                         |
| Drawn J            | F Date 12/05/22              | Checked J | D Scale Mixed @ A3                                                   |
|                    |                              |           | Morgan Arcade - Cardiff - CF10 1AF<br>ts.net W: www.theurbanists.net |

© This drawing is copyright and may not be reproduced in whole or part without written authority.

# HOUSETYPE **CHARNWOOD**



FRONT ELEVATION (1:50)

REAR ELEVATION (1:100)

#### NOTES:

NOT FOR SITE PURPOSES: This drawing is a general arrangement plan only and is not intended for site purposes.

SCALE: Do not scale from this drawing.

SETTING OUT: All setting out, levels, dimensions to be agreed on site. Do not use the information on this drawing without checking all dimensions on site. Any discrepancies between drawings, specifications and site works are to be reported to The Urbanists. Order of construction and setting out is to be agreed on site.

CHECK: This drawing must be the latest revision, read in conjunction with all other drawings, details, specifications and schedules. All dimensions are in millimetres unless otherwise stated. Where and contradicition or uncertainty arises between the drawings and/