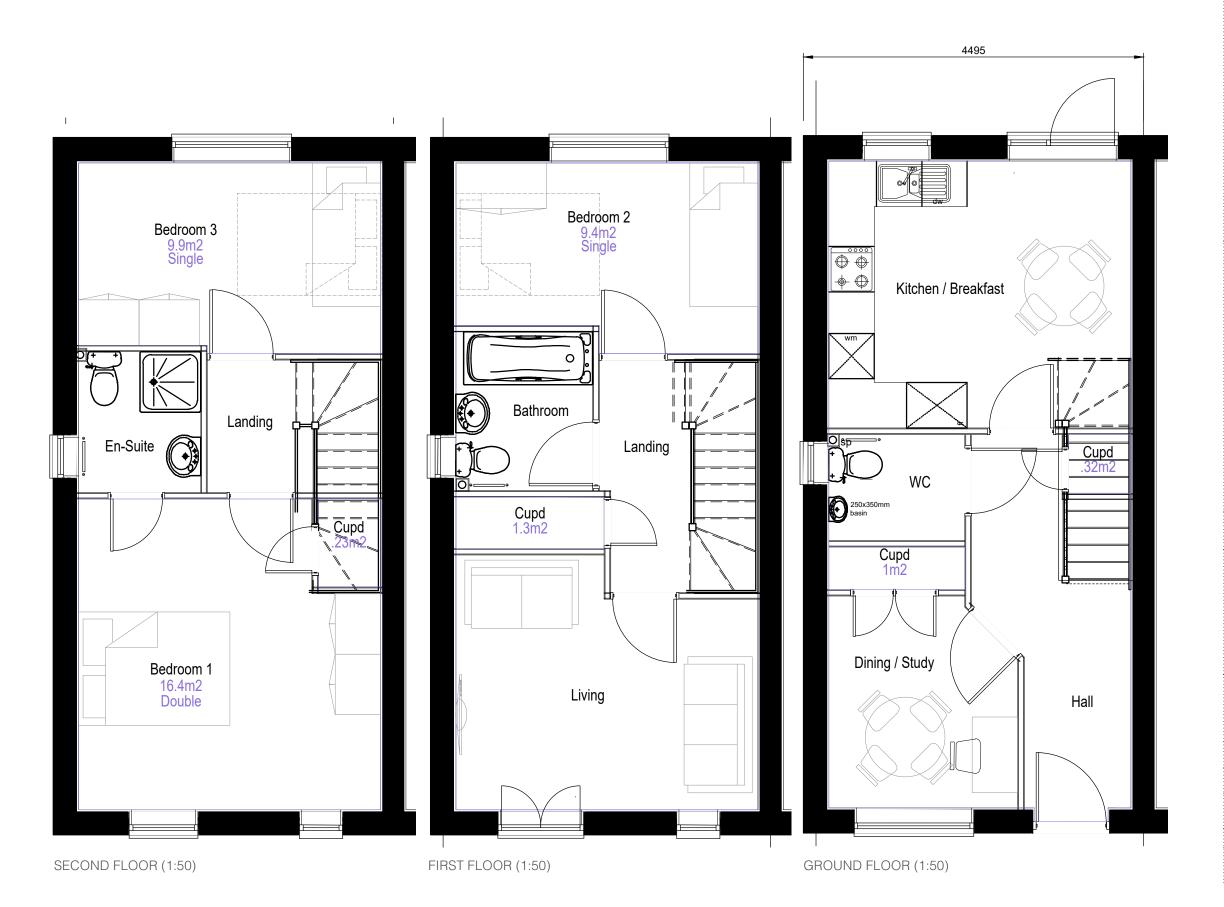

# HOUSETYPE HALDON

FIRST FLOOR (1:50) GROUND FLOOR (1:50)

#### NOTES:

STATUS:

NOT FOR SITE PURPOSES: This drawing is a general arrangement plan only and is not intended for site purposes.

SCALE: Do not scale from this drawing.

SETTING OUT: All setting out, levels, dimensions to be agreed on site. Do not use the information on this drawing without checking all dimensions on site. Any discrepancies between drawings, specifications and site works are to be reported to The Urbanists. Order of construction and setting out is to be agreed on site.