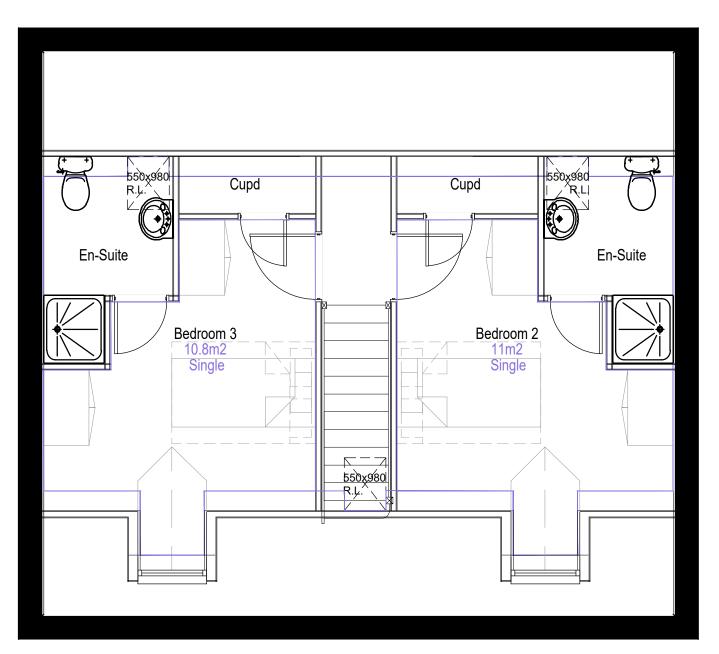

| Revision Notes     |
|          |                              |           |                    |
|          |                              |           |                    |
|          |                              |           |                    |
|          |                              |           |                    |
|          |                              |           |                    |
| Client   | Persimmon Homes              |           |                    |
| Project  | Land North of the R          |           |                    |
| Title    | Housetype: Brightsto         | one       |                    |
|          | Organiser Volume Level XX XX |           | -                  |
| Drawn JI | Date 12/05/22                | Checked J | D Scale Mixed @ A3 |



SECOND FLOOR (1:50)

#### NOTES:

NOT FOR SITE PURPOSES: This drawing is a general arrangement plan only and is not intended for site purposes.

SCALE: Do not scale from this drawing.

SETTING OUT: All setting out, levels, dimensions to be agreed on site. Do not use the information on this drawing without checking all dimensions on site. Any discrepancies between drawings, specifications and site works are to be reported to The Urbanists. Order of construction and setting out is to be agreed on site.

CHECK: This drawing must be the latest revision, read in conjunction with all other drawings, details, specifications and schedules. All dimensions are in millimetres unless otherwise stated. Where and contradicition or uncertainty arises between the drawings and/or the schedule of works, i