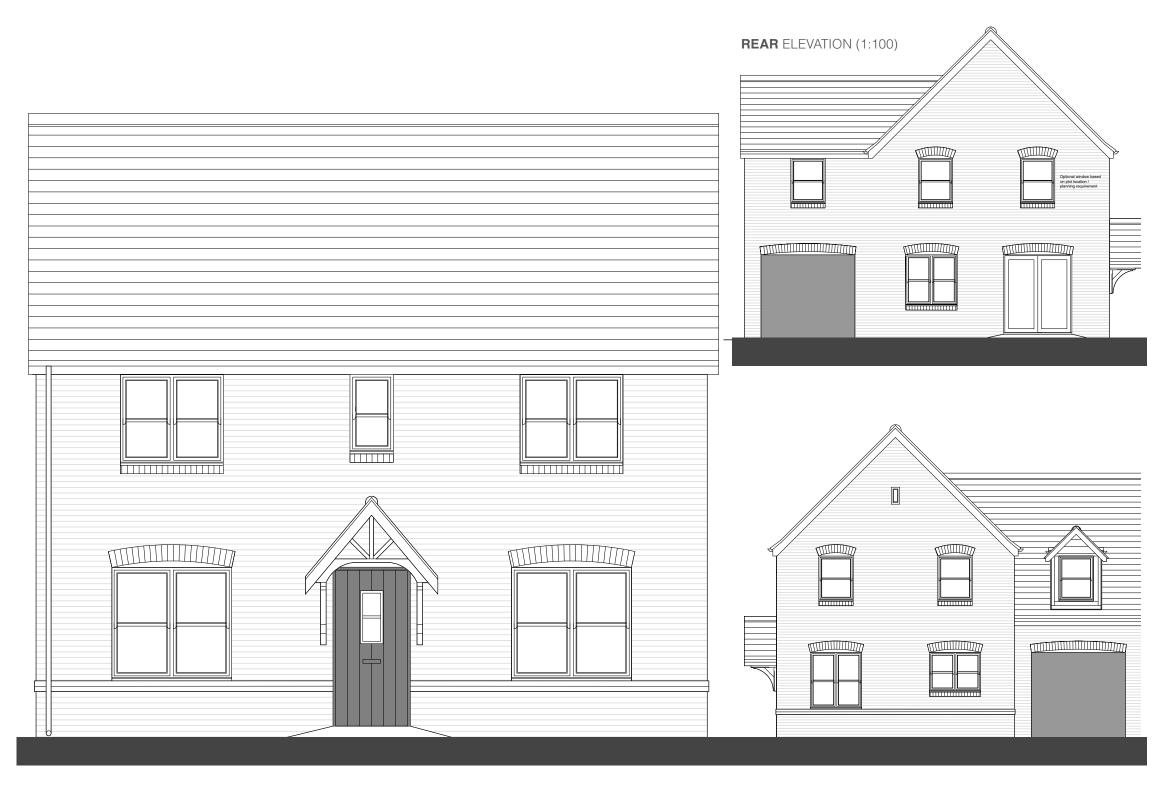

| :          |              |  |
|                    |                                       |                          |            |              |  |
| Client             | Persimmon Homes                       |                          |            |              |  |
| Project            | roject Land North of the Railway Line |                          |            |              |  |
| Title              | Housetype: Whinfell                   |                          |            |              |  |
| Project ID<br>2017 | Organiser Volume Level 1              | Type Role Dv<br>EL UD 51 | vg Rev. St | atus         |  |
| Drawn JF           | Date 12/05/22                         |                          | D Scale    | Mixed @ A3   |  |

# HOUSETYPE **BARNWOOD + DT**



FRONT ELEVATION (1:50)

SIDE ELEVATION (1:100)

#### NOTES:

NOT FOR SITE PURPOSES: This drawing is a general arrangement plan only and is not intended for site purposes.

SCALE: Do not scale from this drawing.

SETTING OUT: All setting out, levels, dimensions to be agreed on site. Do not use the information on this drawing without checking all dimensions on site. Any discrepancies between drawings, specifications and site works are to be reported to The Urbanists. Order of construction and setting out is to be agreed on site.

CHECK: This drawing must be the latest revision, read in conjunction with all other drawings, details, specifications and schedules. All dimensions are in millimetres unless otherwise stated. Where and contradicition or uncertainty arises between the drawings and/