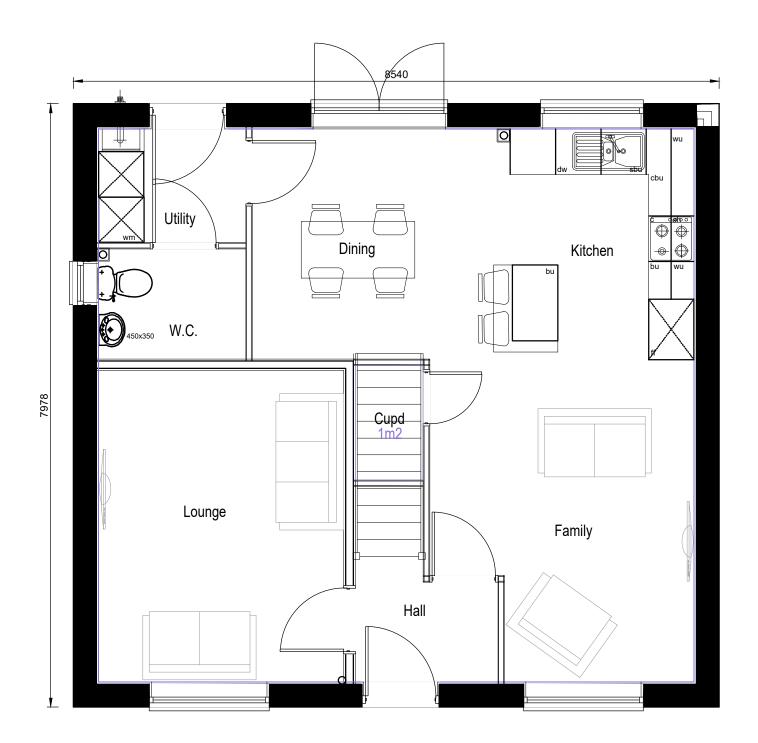

| Project Land North of the Railway Line |           |                    |  |
| Title Housetype: Brampton                                                    |                                        |           |                    |  |
| Project ID<br>2017                                                           | Organiser Volume Level XX XX           |           |                    |  |
| Drawn JI                                                                     | Date 12/05/22                          | Checked J | D Scale Mixed @ A3 |  |
| The Urbanists - The Creative Quarter - 8A Morgan Arcade - Cardiff - CF10 1AF |                                        |           |                    |  |

# HOUSETYPE **BRAMPTON**



GROUND FLOOR (1:50)

#### NOTES:

STATUS:

NOT FOR SITE PURPOSES: This drawing is a general arrangement plan only and is not intended for site purposes.

SCALE: Do not scale from this drawing.

SETTING OUT: All setting out, levels, dimensions to be agreed on site. Do not use the information on this drawing without checking all dimensions on site. Any discrepancies between drawings, specifications and site works are to be reported to The Urbanists. Order of construction and setting out is to be agreed on site.

CHECK: This drawing must be the latest revision, read in conjunction with all other drawings, details, specifications and schedules. All dimensions are in millimetres unless otherwise stated. Where and contradicition or uncertainty arises between the drawings and/or the schedule of