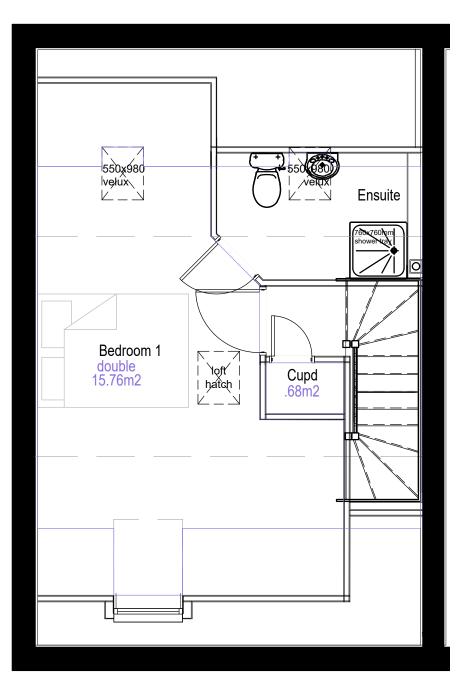

|  |  |  |  |
|                  | Persimmon Homes           |                         |                                    |  |  |  |  |
|                  | Land North of the Ra      | -                       |                                    |  |  |  |  |
|                  | ue Housetype: Whinfell    |                         |                                    |  |  |  |  |
| roject ID<br>017 | Organiser Volume Level T  | ype Role Dv<br>EL UD 51 | vg Rev. Status                     |  |  |  |  |
|                  |                           |                         | D Scale Mixed @ A3                 |  |  |  |  |
| he Urba          | anists - The Creative Qua | arter - 8A N            | Morgan Arcade - Cardiff - CF10 1AF |  |  |  |  |

# HOUSETYPE WHINFELL



SECOND FLOOR (1:50)

#### NOTES:

NOT FOR SITE PURPOSES: This drawing is a general arrangement plan only and is not intended for site purposes.

SCALE: Do not scale from this drawing.

SETTING OUT: All setting out, levels, dimensions to be agreed on site. Do not use the information on this drawing without checking all dimensions on site. Any discrepancies between drawings, specifications and site works are to be reported to The Urbanists. Order of construction and setting out is to be agreed on site.

CHECK: This drawing must be the latest revision, read in conjunction with all other drawings, details, specifications and schedules. All dimensions are in millimetres unless otherwise stated. Where and contradicition or uncertainty arises between the drawings and/or the schedule of works, i