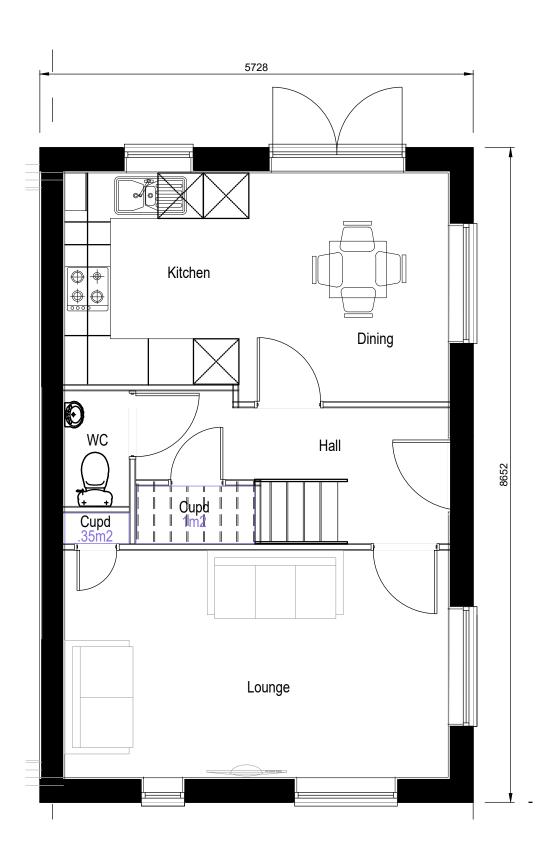

# HOUSETYPE **DEEPDALE**

FIRST FLOOR (1:50)

GROUND FLOOR (1:50)

#### NOTES:

NOT FOR SITE PURPOSES: This drawing is a general arrangement plan only and is not intended for site purposes.

SCALE: Do not scale from this drawing.

SETTING OUT: All setting out, levels, dimensions to be agreed on site. Do not use the information on this drawing without checking all dimensions on site. Any discrepancies between drawings, specifications and site works are to be reported to The Urbanists. Order of construction and setting out is to be agreed on site.

CHECK: This drawing must be the latest revision, read in conjunction with all other drawings, details, specifications and schedules. All dimensions are in millimetres unless otherwise stated. Where and contradicition or uncertainty arises between the drawings and/or the schedule of works, it is the contractor's responsibility to seek verification from The Urbanists before proceeding. No claims will be met by The Urbanists, where the contractor continues work in absence of such confirmation.

| SIAIUS     |                                               | PAC         |         |            |
|------------|-----------------------------------------------|-------------|---------|------------|
| No.        | Date                                          | Ву          | Rev     |            |
|            |                                               |             |         |            |
|            |                                               |             |         |            |
|            |                                               |             |         |            |
|            |                                               |             |         |            |
|            | <u>.</u>                                      |             |         |            |
|            |                                               |             |         |            |
| Client     | Persimmon Homes                               |             |         |            |
| •          | Land North of the Ra                          | ailway Line |         |            |
| Title      | Housetype: Deepdal                            | е           |         |            |
| Project ID | Organiser Volume Level                        | Type Role D | -       |            |
| Drawn JI   | F Date 12/05/22                               | Checked J   | D Scale | Mixed @ A3 |
|            | anists - The Creative Qu<br>023 6133 E: info@ |             | -       |            |