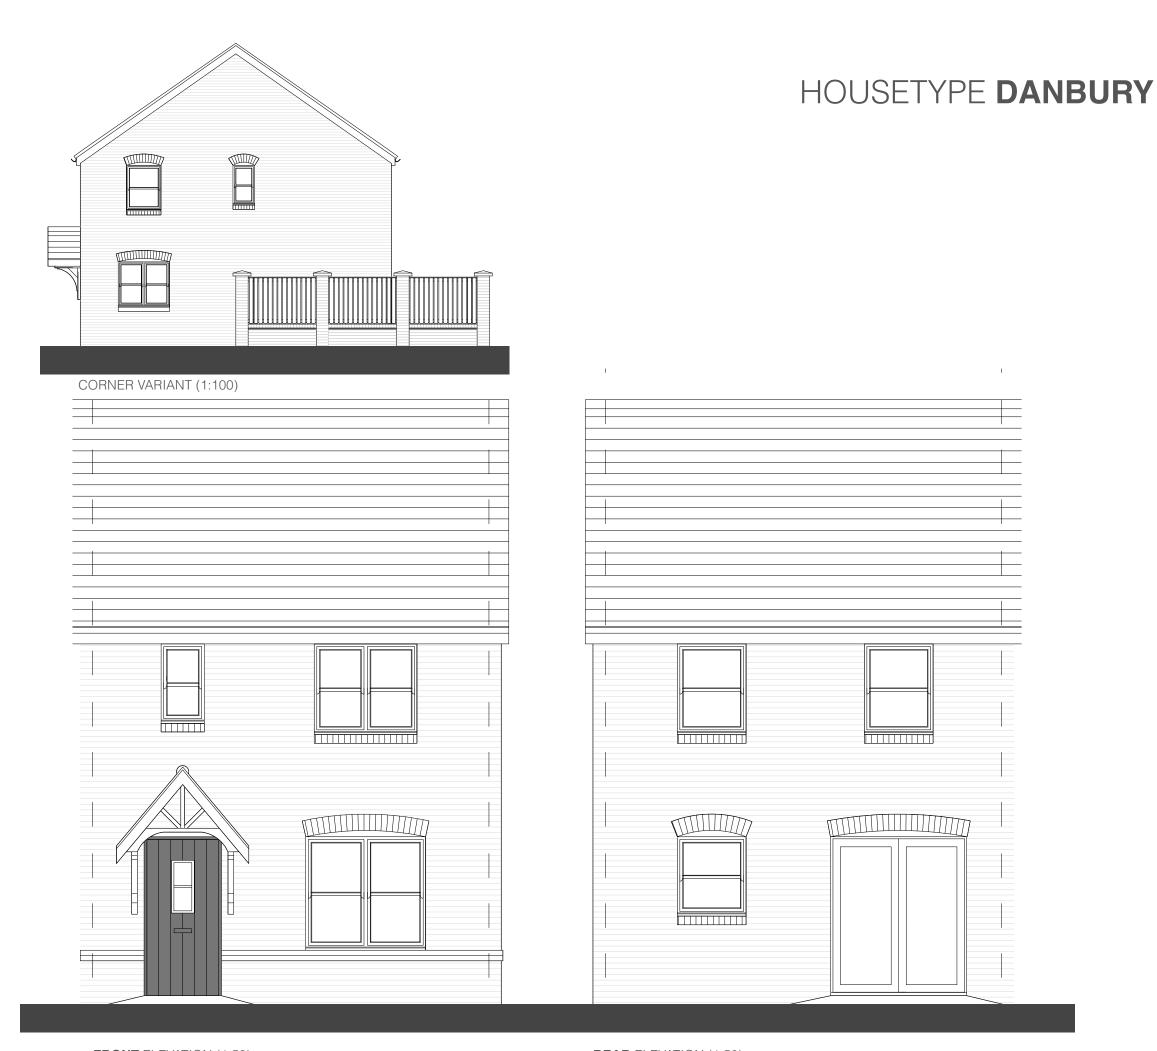

FRONT ELEVATION (1:50)

REAR ELEVATION (1:50)

#### NOTES:

NOT FOR SITE PURPOSES: This drawing is a general arrangement plan only and is not intended for site purposes.

SCALE: Do not scale from this drawing.

SETTING OUT: All setting out, levels, dimensions to be agreed on site. Do not use the information on this drawing without checking all dimensions on site. Any discrepancies between drawings, specifications and site works are to be reported to The Urbanists. Order of construction and setting out is to be agreed on site.

CHECK: This drawing must be the latest revision, read in conjunction with all other drawings, details, specifications and schedules. All dimensions are in millimetres unless otherwise stated. Where and contradicition or uncertainty arises between the drawings and/or the schedule of works, it is the contractor's responsibility to seek verification from The Urbanists before proceeding. No claims will be met by The Urbanists, where the contractor continues work in absence of such confirmation.

|         |                          | PAC |   |          |       |  |
|---------|--------------------------|-----|---|----------|-------|--|
| No.     | Date                     | Ву  | R | Revision | Notes |  |
|         |                          |     |   |          |       |  |
|         |                          |     |   |          |       |  |
|         |                          |     |   |          |       |  |
|         |                          |     |   |          |       |  |
|         |                          |     |   |          |       |  |
| Client  | Persimmon Homes          |     |   |          |       |  |
| Project | Land North of the Ra     |     |   |          |       |  |
| Title   | Housetype: Danbury       |     |   |          |       |  |
|         | Organiser Volume Level T |     | - | Status   |       |  |

Scale Mixed @ A3

Date 12/05/22 Checked JD