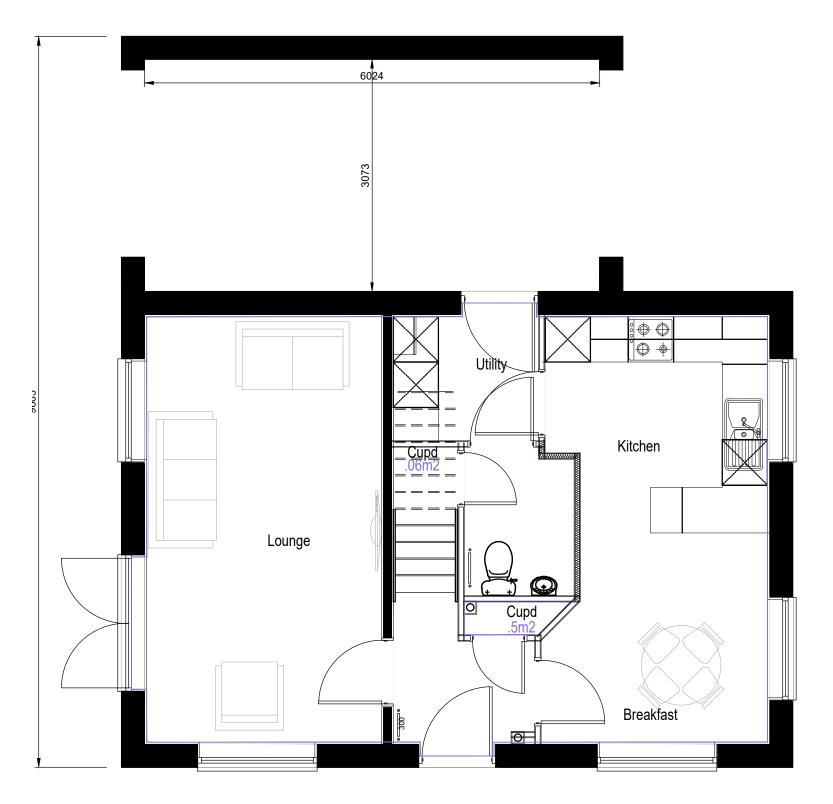

|
|        |                 |     |                |
|        |                 |     |                |
|        |                 |     |                |
|        | i               |     |                |
|        |                 |     |                |
| Client | Persimmon Homes |     |                |

| Client     | Persimmon Homes                                                          |
|------------|--------------------------------------------------------------------------|
| Project    | Land North of the Railway Line                                           |
| Title      | Housetype: Barnwood + DT                                                 |
| Project ID | Organiser Volume Level Type Role Dwg Rev. Status  XX XX EL UD 515a - PAC |

## HOUSETYPE BARNWOOD + DT



GROUND FLOOR (1:50)

#### NOTES:

NOT FOR SITE PURPOSES: This drawing is a general arrangement plan only and is not intended for site purposes.

SCALE: Do not scale from this drawing.

SETTING OUT: All setting out, levels, dimensions to be agreed on site. Do not use the information on this drawing without checking all dimensions on site. Any discrepancies between drawings, specifications and site works are to be reported to The Urbanists. Order of construction and setting out is to be agreed on site.

CHECK: This drawing must be the latest revision, read in conjunction with all other drawings, details, specifications and schedules. All dimensions are in millimetres unless otherwise stated. Where and contradicition or uncertainty arises between the drawings and/or the schedule of works, i