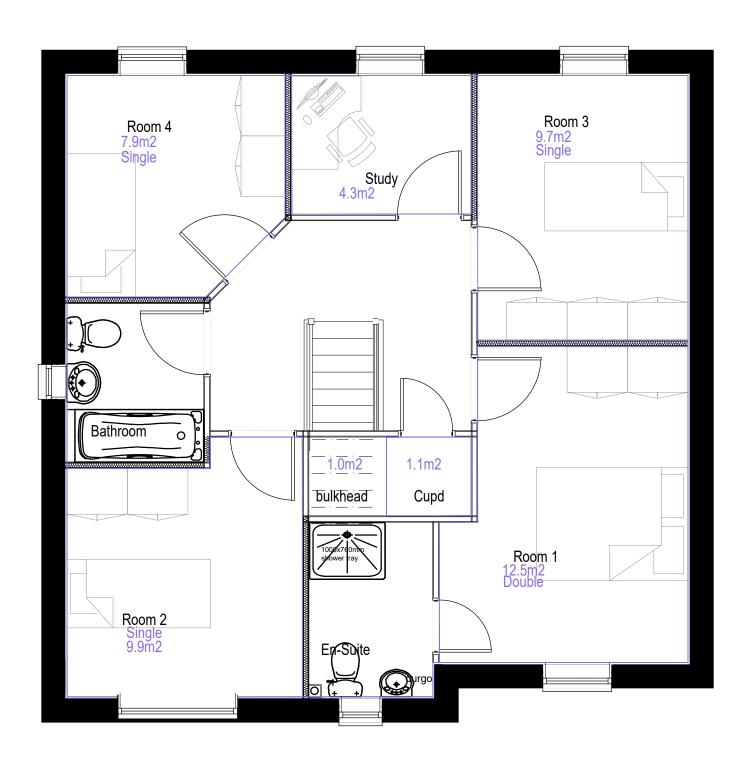

| Persimmon Homes          |            |                    |
| Project                                                                      | Land North of the Ra     | ilway Line |                    |
| Title                                                                        | Housetype: Marston       |            |                    |
|                                                                              | Organiser Volume Level 1 |            |                    |
| Drawn JI                                                                     | Date 12/05/22            | Checked J  | D Scale Mixed @ A3 |
| The Urbanists - The Creative Quarter - 8A Morgan Arcade - Cardiff - CF10 1AF |                          |            |                    |

# HOUSETYPE **MARSTON**



FIRST FLOOR (1:50)

#### NOTES:

NOT FOR SITE PURPOSES: This drawing is a general arrangement plan only and is not intended for site purposes.

SCALE: Do not scale from this drawing.

SETTING OUT: All setting out, levels, dimensions to be agreed on site. Do not use the information on this drawing without checking all dimensions on site. Any discrepancies between drawings, specifications and site works are to be reported to The Urbanists. Order of construction and setting out is to be agreed on site.

CHECK: This drawing must be the latest revision, read in conjunction with all other drawings, details, specifications and schedules. All dimensions are in millimetres unless otherwise stated. Where and contradicition or uncertainty arises between the drawings and/or the schedule of works, it