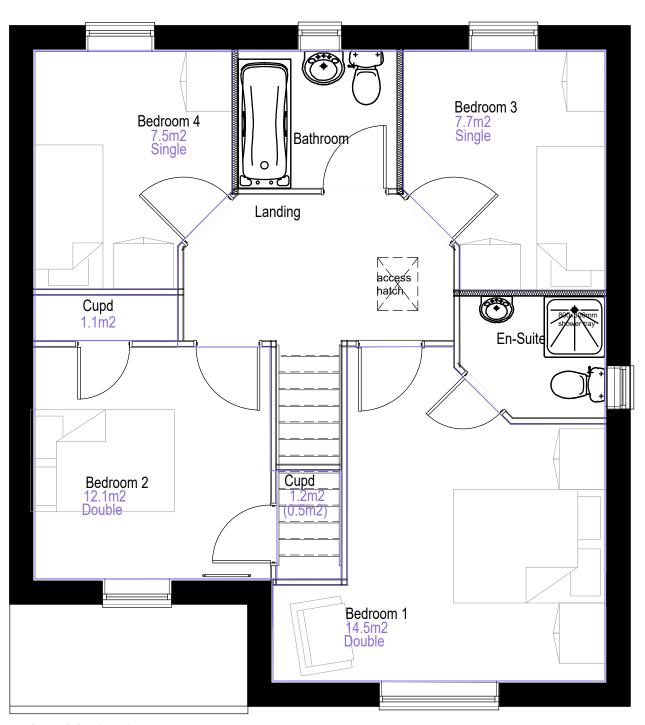

# HOUSETYPE HALDON

FIRST FLOOR (1:50) GROUND FLOOR (1:50)

#### NOTES:

STATUS:

NOT FOR SITE PURPOSES: This drawing is a general arrangement plan only and is not intended for site purposes.

SCALE: Do not scale from this drawing.

SETTING OUT: All setting out, levels, dimensions to be agreed on site. Do not use the information on this drawing without checking all dimensions on site. Any discrepancies between drawings, specifications and site works are to be reported to The Urbanists. Order of construction and setting out is to be agreed on site.

CHECK: This drawing must be the latest revision, read in conjunction with all other drawings, details, specifications and schedules. All dimensions are in millimetres unless otherwise stated. Where and contradicition or uncertainty arises between the drawings and/or the schedule of works, it is the contractor's responsibility to seek verification from The Urbanists before proceeding. No claims will be met by The Urbanists, where the contractor continues work in absence of such confirmation.