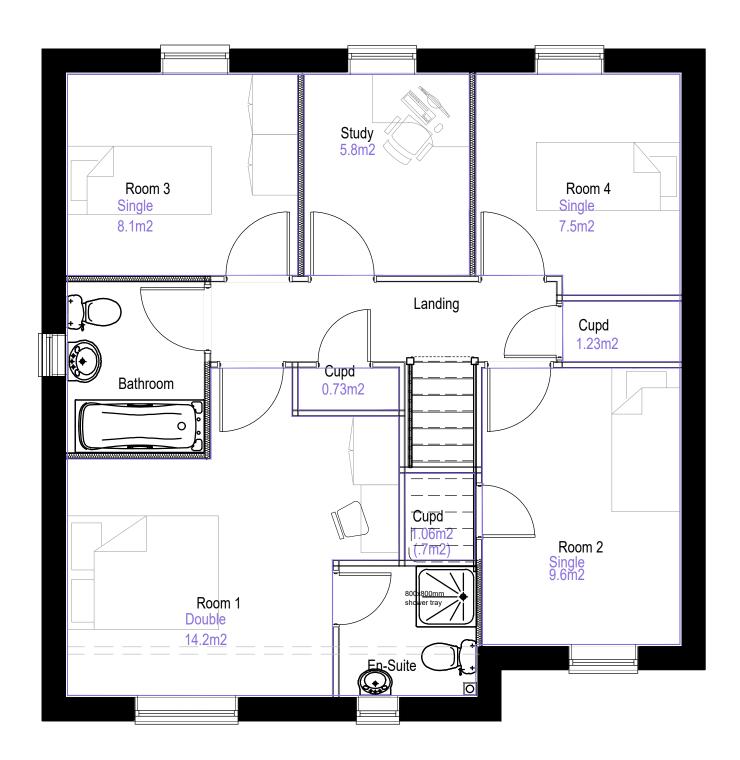

|
|                    |                              |             |                                    |
| Client             | Persimmon Homes              |             |                                    |
| Project            | Land North of the Ra         | ailway Line |                                    |
| Title              | Housetype: Kielder           |             |                                    |
| Project ID<br>2017 | Organiser Volume Level XX XX | Type Role D |                                    |
| Drawn J            | F Date 12/05/22              | Checked J   | D Scale Mixed @ A3                 |
| The Urba           | anists - The Creative Qu     | arter - 8A  | Morgan Arcade - Cardiff - CF10 1AF |

## HOUSETYPE **KIELDER**



GROUND FLOOR (1:50)

#### NOTES:

NOT FOR SITE PURPOSES: This drawing is a general arrangement plan only and is not intended for site purposes.

SCALE: Do not scale from this drawing.

SETTING OUT: All setting out, levels, dimensions to be agreed on site. Do not use the information on this drawing without checking all dimensions on site. Any discrepancies between drawings, specifications and site works are to be reported to The Urbanists. Order of construction and setting out is to be agreed on site.

CHECK: This drawing must be the latest revision, read in conjunction with all other drawings, details, specifications and schedules. All dimensions are in millimetres unless otherwise stated. Where and contradicition or uncertainty arises between the drawings and/or the schedule of works, i