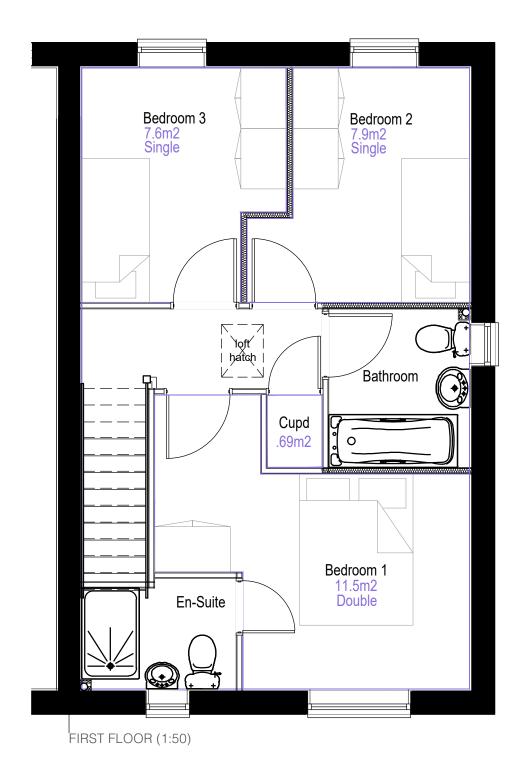

|                          |            |      |                |
|                    |                          |            |      |                |
|                    |                          |            | :    |                |
|                    |                          |            |      |                |
| Client             | Persimmon Homes          |            |      |                |
| Project            | Land North of the Ra     | ilway Line |      |                |
| Title              | Housetype: Galloway      | /          |      |                |
| Project ID<br>2017 | Organiser Volume Level 7 |            | -    |                |
| Drawn JI           | Date 12/05/22            | Checked J  | D so | ale Mixed @ A3 |

# HOUSETYPE GALLOWAY





#### NOTES:

NOT FOR SITE PURPOSES: This drawing is a general arrangement plan only and is not intended for site purposes.

SCALE: Do not scale from this drawing.

SETTING OUT: All setting out, levels, dimensions to be agreed on site. Do not use the information on this drawing without checking all dimensions on site. Any discrepancies between drawings, specifications and site works are to be reported to The Urbanists. Order of construction and setting out is to be agreed on site.

CHECK: This drawing must be the latest revision, read in conjunction with all other drawings, details, specifications and schedules. All dimensions are in millimetres unless otherwise stated. Where and contradicition or uncertainty arises between the drawings and/or the schedule of works, it is the contractor