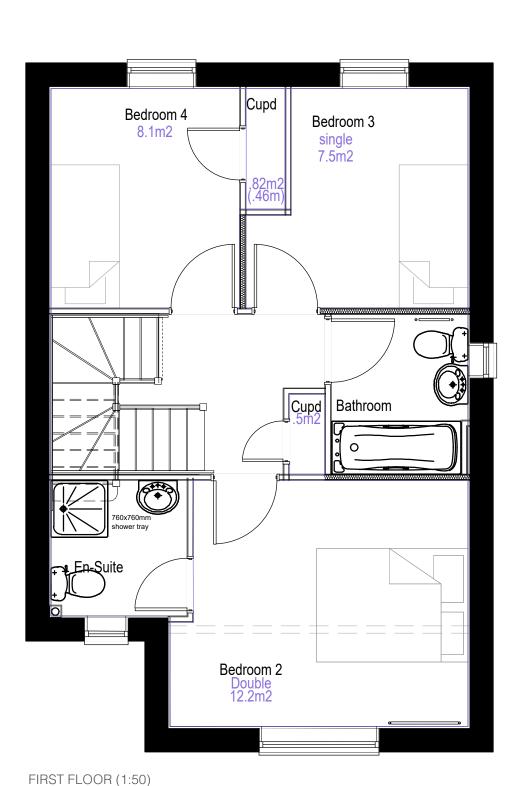

<u>:</u>                     |    | i                          |  |
|                                        |                              |    |                            |  |
| Client                                 | Persimmon Homes              |    |                            |  |
| Project Land North of the Railway Line |                              |    |                            |  |
| Title Housetype: Greenwood             |                              |    |                            |  |
| Project ID<br>2017                     | Organiser Volume Level XX XX |    | wg Rev. Status<br>6a - PAC |  |
| Drawn J                                | F Date 12/05/22              |    | D Scale Mixed @ A3         |  |

# HOUSETYPE **GREENWOOD**

6177

WC

Living

Kitchen

Utility/





GROUND FLOOR (1:50)

#### NOTES:

NOT FOR SITE PURPOSES: This drawing is a general arrangement plan only and is not intended for site purposes.

SCALE: Do not scale from this drawing.

SETTING OUT: All setting out, levels, dimensions to be agreed on site. Do not use the information on this drawing without checking all dimensions on site. Any discrepancies between drawings, specifications and site works are to be reported to The Urbanists. Order of construction and setting out is to be agreed on site.

CHECK: This drawing must be the latest revision, read in conjunction with all other drawings, details, specifications and schedules. All dimensions are in millimetres unless otherwise stated. Where and contradicition or uncertainty arises between the drawings and/or the schedule of works,