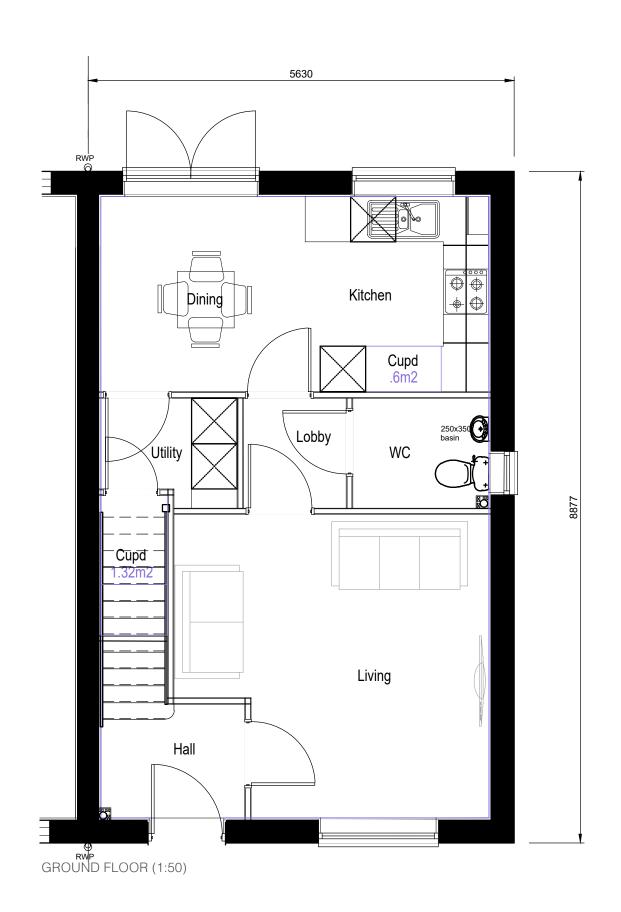

|                          |            |      |                |
|                    |                          |            |      |                |
|                    |                          |            | :    |                |
|                    |                          |            |      |                |
| Client             | Persimmon Homes          |            |      |                |
| Project            | Land North of the Ra     | ilway Line |      |                |
| Title              | Housetype: Galloway      | /          |      |                |
| Project ID<br>2017 | Organiser Volume Level 7 |            | -    |                |
| Drawn JI           | Date 12/05/22            | Checked J  | D so | ale Mixed @ A3 |

# HOUSETYPE GALLOWAY





#### NOTES:

NOT FOR SITE PURPOSES: This drawing is a general arrangement plan only and is not intended for site purposes.

SCALE: Do not scale from this drawing.

SETTING OUT: All setting out, levels, dimensions to be agreed on site. Do not use the information on this drawing without checking all dimensions on site. Any discrepancies between drawings, specifications and site works are to be reported to The Urbanists. Order of construction and setting out is to be agreed on site.

CHECK: This drawing must be the latest revision, read in conjunction with all other drawings, details, specifications and schedules. All dimensions are in millimetres unless otherwise stated. Where and contradicition or uncertainty arises between the drawings and/or the schedule of works, it is the contractor's