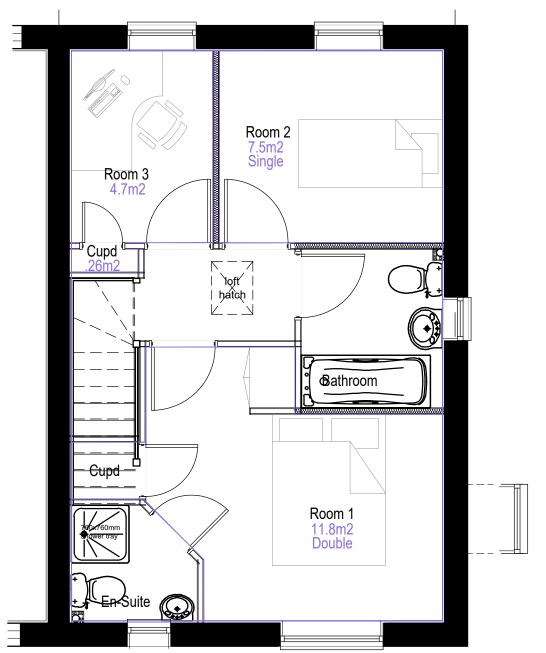

# HOUSETYPE **DANBURY**

FIRST FLOOR (1:50)

#### NOTES:

NOT FOR SITE PURPOSES: This drawing is a general arrangement plan only and is not intended for site purposes.

SCALE: Do not scale from this drawing.

SETTING OUT: All setting out, levels, dimensions to be agreed on site. Do not use the information on this drawing without checking all dimensions on site. Any discrepancies between drawings, specifications and site works are to be reported to The Urbanists. Order of construction and setting out is to be agreed on site.

CHECK: This drawing must be the latest revision, read in conjunction with all other drawings, details, specifications and schedules. All dimensions are in millimetres unless otherwise stated. Where and contradicition or uncertainty arises between the drawings and/or the schedule of works, it is the contractor's responsibility to seek verification from The Urbanists before proceeding. No claims will be met by The Urbanists, where the contractor continues work in absence of such confirmation.

| TATUS   | :                        | PAC                      | )          |                        |    |
|---------|--------------------------|--------------------------|------------|------------------------|----|
| No.     |                          |                          | F          | Revision Notes         |    |
|         |                          |                          |            |                        |    |
|         |                          |                          |            |                        |    |
|         |                          |                          |            |                        |    |
|         |                          |                          |            |                        |    |
|         |                          |                          |            |                        |    |
|         |                          |                          |            |                        |    |
| lient   | Persimmon Homes          |                          |            |                        |    |
| roject  | Land North of the Ra     | ilway Line               |            |                        |    |
|         | Housetype: Danbury       |                          |            |                        |    |
|         | Organiser Volume Level 1 | Type Role Do<br>EL UD 50 | vg Rev.    | Status                 |    |
| rawn J  | F Date 12/05/22          |                          | D so       | cale Mixed @ A3        |    |
| he Urba | nists - The Creative Qu  | arter - 8A I             | Morgan Arc | ade - Cardiff - CF10 1 | AF |