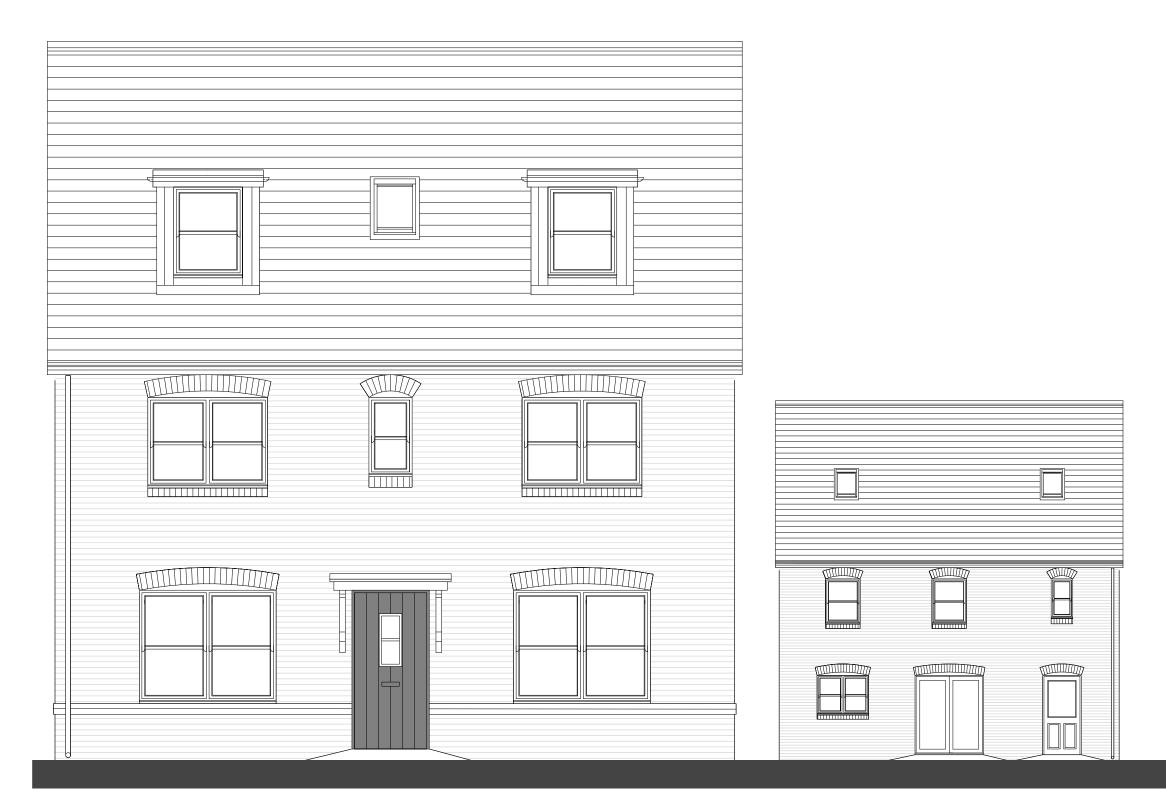

|              |                             |
|                    |                        |              |                             |
|                    |                        |              |                             |
|                    |                        |              |                             |
| Client             | Persimmon Homes        |              |                             |
| Project            | Land North of the Ra   | ilway Line   |                             |
| Title              | Housetype: Kielder     |              |                             |
| Project ID<br>2017 | Organiser Volume Level | Type Role Dv | wg Rev. Status<br>20c - PAC |
| Drawn J            | F Date 12/05/22        |              | D Scale Mixed @ A3          |



FRONT ELEVATION (1:50)

REAR ELEVATION (1:100)

#### NOTES:

NOT FOR SITE PURPOSES: This drawing is a general arrangement plan only and is not intended for site purposes.

SCALE: Do not scale from this drawing.

SETTING OUT: All setting out, levels, dimensions to be agreed on site. Do not use the information on this drawing without checking all dimensions on site. Any discrepancies between drawings, specifications and site works are to be reported to The Urbanists. Order of construction and setting out is to be agreed on site.

CHECK: This drawing must be the latest revision, read in conjunction with all other drawings, details, specifications and schedules. All dimensions are in millimetres unless otherwise stated. Where and contradicition or uncertainty arises between the drawings and/