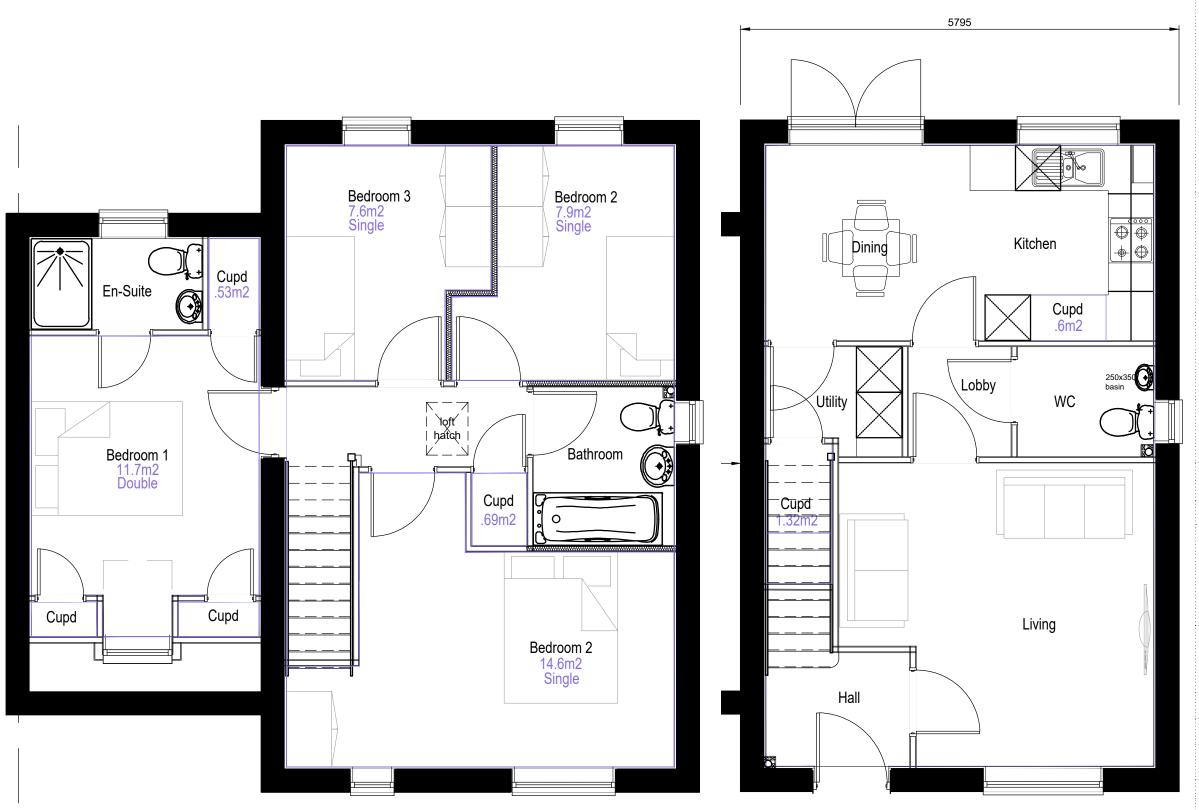

# HOUSETYPE **DANBURY**

FIRST FLOOR (1:50)

#### NOTES:

NOT FOR SITE PURPOSES: This drawing is a general arrangement plan only and is not intended for site purposes.

SCALE: Do not scale from this drawing.

SETTING OUT: All setting out, levels, dimensions to be agreed on site. Do not use the information on this drawing without checking all dimensions on site. Any discrepancies between drawings, specifications and site works are to be reported to The Urbanists. Order of construction and setting out is to be agreed on site.