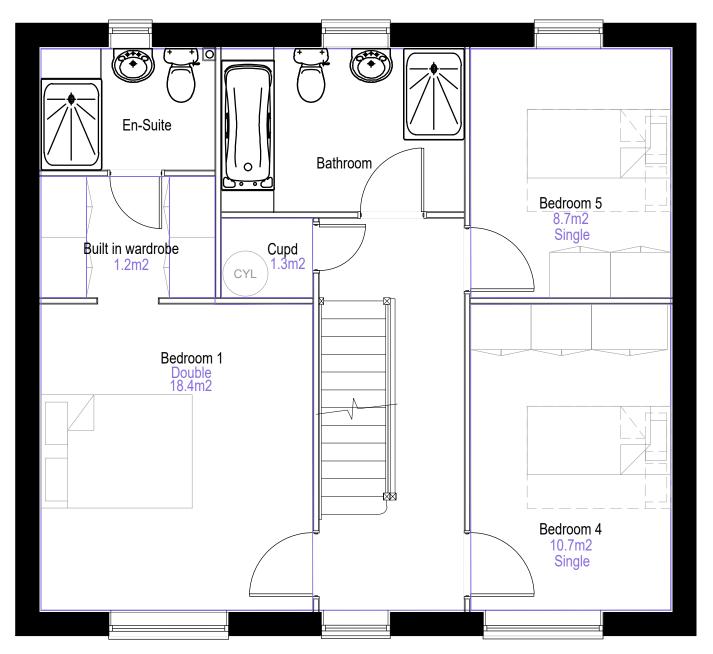

|
|             |                            |           |                             |
|             |                            |           |                             |
|             | <u>.</u>                   |           |                             |
|             |                            |           |                             |
| Client      | Persimmon Homes            |           |                             |
| Project     | Land North of the Ra       |           |                             |
| Title       | Housetype: Brightsto       | ne        |                             |
| Project IE  | O Organiser Volume Level 7 |           | wg Rev. Status<br>21b - PAC |
| Drawn J     | F Date 12/05/22            | Checked J | D Scale Mixed @ A3          |



GROUND FLOOR (1:50)

#### NOTES:

NOT FOR SITE PURPOSES: This drawing is a general arrangement plan only and is not intended for site purposes.

SCALE: Do not scale from this drawing.

SETTING OUT: All setting out, levels, dimensions to be agreed on site. Do not use the information on this drawing without checking all dimensions on site. Any discrepancies between drawings, specifications and site works are to be reported to The Urbanists. Order of construction and setting out is to be agreed on site.

CHECK: This drawing must be the latest revision, read in conjunction with all other drawings, details, specifications and schedules. All dimensions are in millimetres unless otherwise stated. Where and contradicition or uncertainty arises between the drawings and/or the schedule of works, i