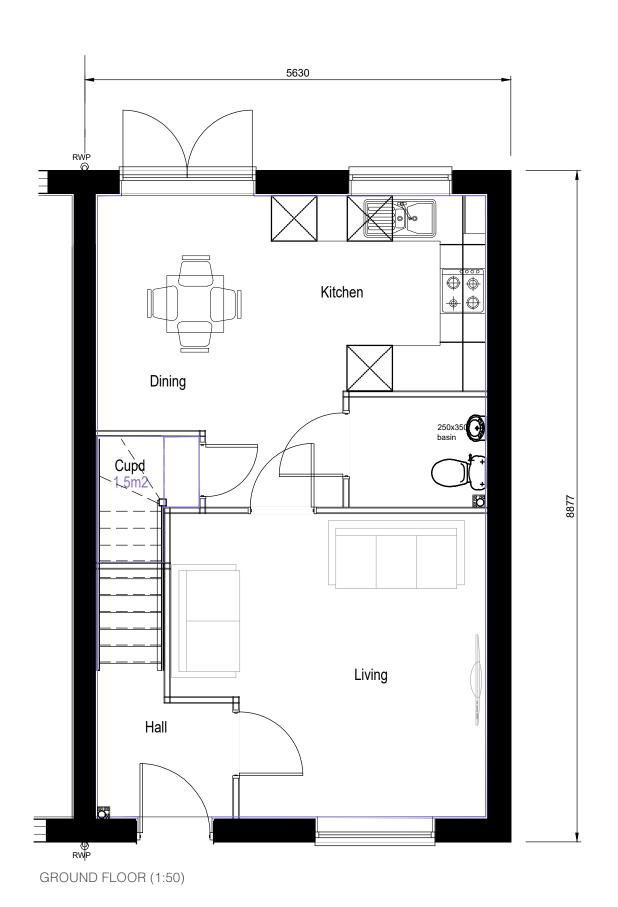

|                          |           |                    |
|             |                          |           |                    |
|             |                          |           |                    |
|             |                          |           |                    |
|             |                          |           |                    |
| Client      | Persimmon Homes          |           |                    |
| Project     | Land North of the Ra     |           |                    |
| Title       | Housetype: Rendlesh      | nam       |                    |
|             | Organiser Volume Level T |           | =                  |
| Drawn JF    | Date 12/05/22            | Checked J | D Scale Mixed @ A3 |

# HOUSETYPE RENDLESHAM



FIRST FLOOR (1:50)



#### NOTES:

NOT FOR SITE PURPOSES: This drawing is a general arrangement plan only and is not intended for site purposes.

SCALE: Do not scale from this drawing.

SETTING OUT: All setting out, levels, dimensions to be agreed on site. Do not use the information on this drawing without checking all dimensions on site. Any discrepancies between drawings, specifications and site works are to be reported to The Urbanists. Order of construction and setting out is to be agreed on site.

CHECK: This drawing must be the latest revision, read in conjunction with all other drawings, details, specifications and schedules. All dimensions are in millimetres unless otherwise stated. Where and contradicition or uncertainty arises between the drawings and/or the schedule of works, it is the contractor's