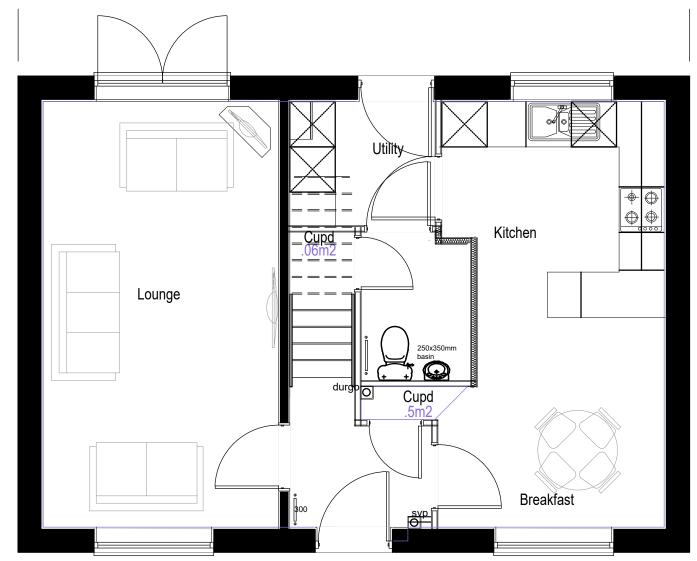

|
|          |                         |             |                                    |
| Client   | Persimmon Homes         |             |                                    |
| •        | Land North of the F     |             |                                    |
|          | Housetype: Charnw       |             |                                    |
| •        | Organiser Volume Leve   |             | •                                  |
| Drawn J  | F Date 12/05/2          | 2 Checked J | D Scale Mixed @ A3                 |
| The Urba | anists - The Creative C | uarter - 8A | Morgan Arcade - Cardiff - CF10 1AF |

T: 029 2023 6133 E: info@theurbanists.net W: www.theurbanists.net © This drawing is copyright and may not be reproduced in whole or part without written authority.



# HOUSETYPE CHARNWOOD

GROUND FLOOR (1:50)



#### NOTES:

NOT FOR SITE PURPOSES: This drawing is a general arrangement plan only and is not intended for site purposes.

SCALE: Do not scale from this drawing.

SETTING OUT: All setting out, levels, dimensions to be agreed on site. Do not use the information on this drawing without checking all dimensions on site. Any discrepancies between drawings, specifications and site works are to be reported to The Urbanists. Order of construction and setting out is to be agreed on site.

CHECK: This drawing must be the latest revision, read in conjunction with all other drawings, details, specifications and schedules. All dimensions are in millimetres unless otherwise stated. Where and contradicition or uncertainty arises between the drawings and/or