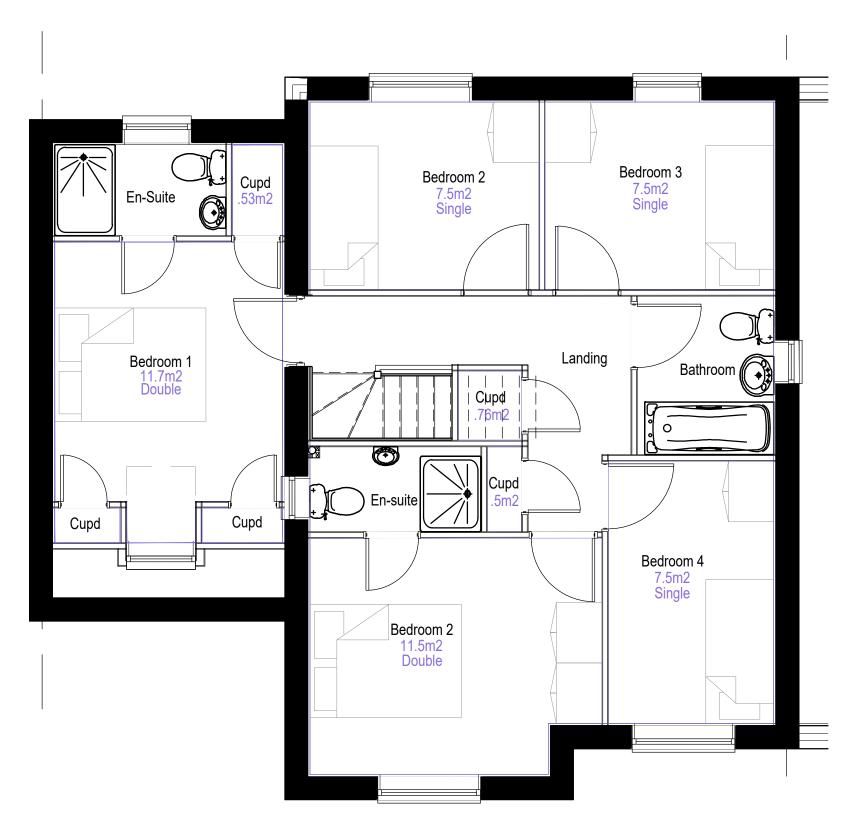

| :            |                           |            |
|        |                              |              |                           |            |
|        |                              |              |                           |            |
| Client | Persimmon Homes              |              |                           |            |
| •      | Land North of the Ra         |              |                           |            |
| Title  |                              | rth + DT     |                           |            |
| 2017   | Organiser Volume Level XX XX | Type Role Do | vg Rev. Stati<br>9b - PAC | us         |
|        | F Date 12/05/22              | Checked J    | D Scale                   |            |

# HOUSETYPE KNEBWORTH + DT



GROUND FLOOR (1:50)

#### NOTES:

NOT FOR SITE PURPOSES: This drawing is a general arrangement plan only and is not intended for site purposes.

SCALE: Do not scale from this drawing.

SETTING OUT: All setting out, levels, dimensions to be agreed on site. Do not use the information on this drawing without checking all dimensions on site. Any discrepancies between drawings, specifications and site works are to be reported to The Urbanists. Order of construction and setting out is to be agreed on site.

CHECK: This drawing must be the latest revision, read in conjunction with all other drawings, details, specifications and schedules. All dimensions are in millimetres unless otherwise stated. Where and contradicition or uncertainty arises between the drawings and/or the schedule of works, i