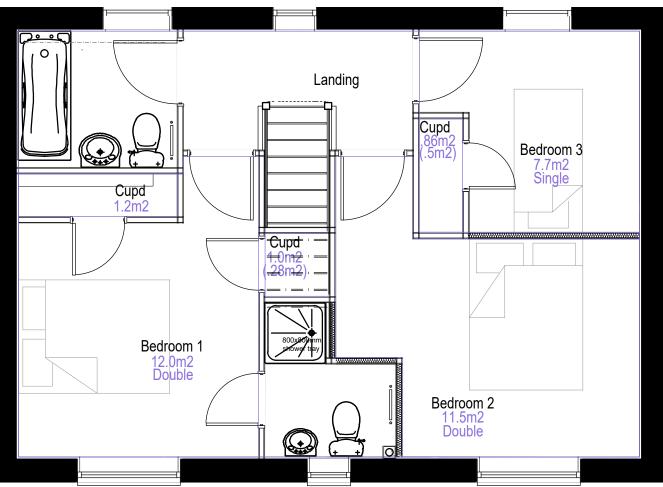

|                                    |
| Client   | Persimmon Homes         |             |                                    |
| •        | Land North of the F     |             |                                    |
|          | Housetype: Charnw       |             |                                    |
| •        | Organiser Volume Leve   |             | •                                  |
| Drawn J  | F Date 12/05/2          | 2 Checked J | D Scale Mixed @ A3                 |
| The Urba | anists - The Creative C | uarter - 8A | Morgan Arcade - Cardiff - CF10 1AF |

T: 029 2023 6133 E: info@theurbanists.net W: www.theurbanists.net © This drawing is copyright and may not be reproduced in whole or part without written authority.



# HOUSETYPE CHARNWOOD

GROUND FLOOR (1:50)



#### NOTES:

NOT FOR SITE PURPOSES: This drawing is a general arrangement plan only and is not intended for site purposes.

SCALE: Do not scale from this drawing.

SETTING OUT: All setting out, levels, dimensions to be agreed on site. Do not use the information on this drawing without checking all dimensions on site. Any discrepancies between drawings, specifications and site works are to be reported to The Urbanists. Order of construction and setting out is to be agreed on site.

CHECK: This drawing must be the latest revision, read in conjunction with all other drawings, details, specifications and schedules. All dimensions are in millimetres unless otherwise stated. Where and contradicition or uncertainty arises between the drawings and/or the schedule of works, it is the contractor's