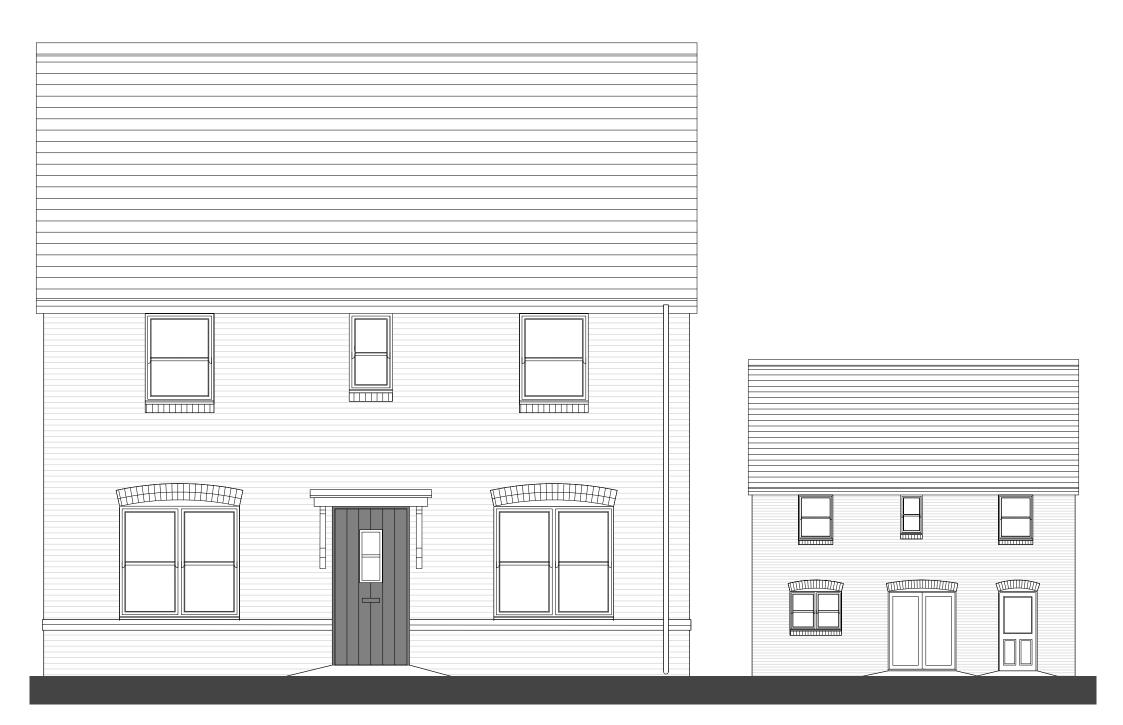

# HOUSETYPE HALDON

FRONT ELEVATION (1:50)

**REAR** ELEVATION (1:50)

FRONT ELEVATION (1:50)

REAR ELEVATION (1:50)