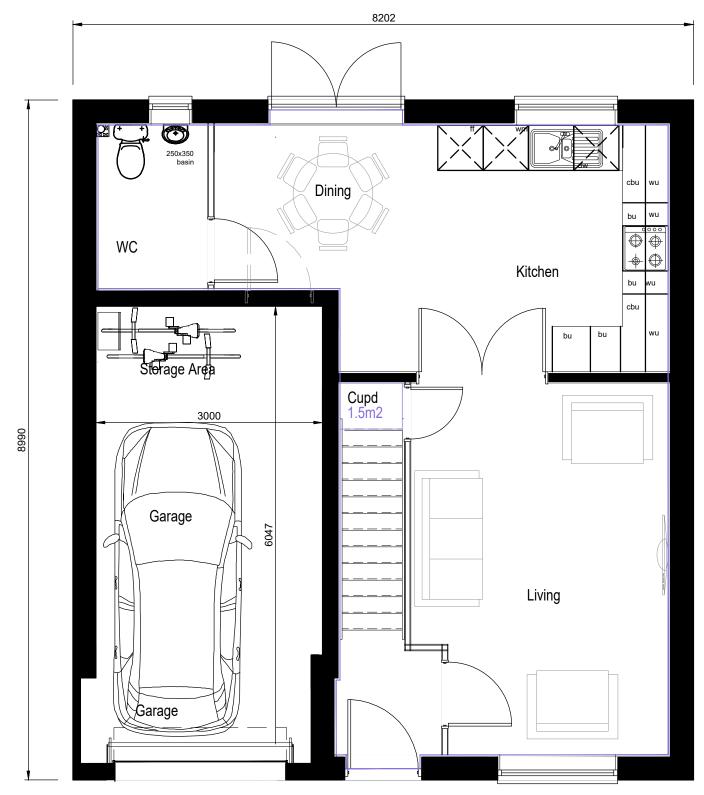

# HOUSETYPE HALDON

FIRST FLOOR (1:50) GROUND FLOOR (1:50)

#### NOTES:

STATUS:

NOT FOR SITE PURPOSES: This drawing is a general arrangement plan only and is not intended for site purposes.

SCALE: Do not scale from this drawing.

SETTING OUT: All setting out, levels, dimensions to be agreed on site. Do not use the information on this drawing without checking all dimensions on site. Any discrepancies between drawings, specifications and site works are to be reported to The Urbanists. Order of construction and setting out is to be agreed on site.

CHECK: This drawing must be the latest revision, read in conjunction with all other drawings, details, specifications and schedules. All dimensions are in millimetres unless otherwise stated. Where and contradicition or uncertainty arises between the drawings and/or the schedule of works, it is the contractor's responsibility to seek verification from The Urbanists before proceeding. No claims will be met by The Urbanists, where the contractor continues work in absence of such confirmation.