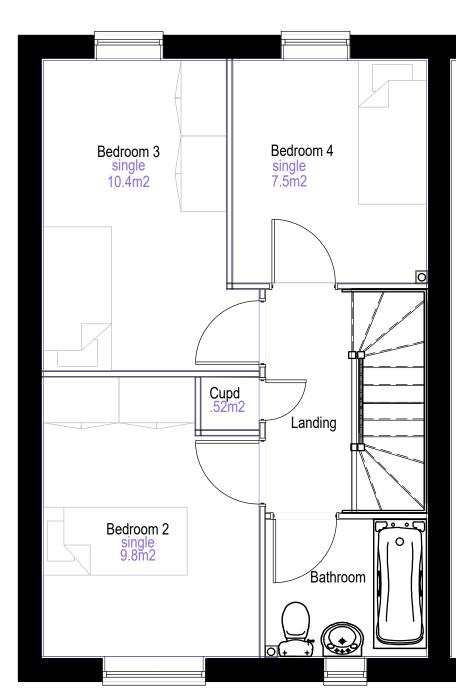

# HOUSETYPE HALDON

FIRST FLOOR (1:50) GROUND FLOOR (1:50)

#### NOTES:

STATUS:

NOT FOR SITE PURPOSES: This drawing is a general arrangement plan only and is not intended for site purposes.

SCALE: Do not scale from this drawing.

SETTING OUT: All setting out, levels, dimensions to be agreed on site. Do not use the information on this drawing without checking all dimensions on site. Any discrepancies between drawings, specifications and site works are to be reported to The Urbanists. Order of construction and setting out is to be agreed on site.

CHECK: This drawing must be the latest revision, read in conjunction with all other drawings, details, specifications and schedules. All dimensions are in millimetres unless otherwise stated. Where and contradicition or uncertainty arises between the drawings and/or the schedule of works, it is the contractor's responsibility to seek verification from The Urbanists before proceeding. No claims will be met by The Urbanists, where the contractor continues work in absence of such confirmation.