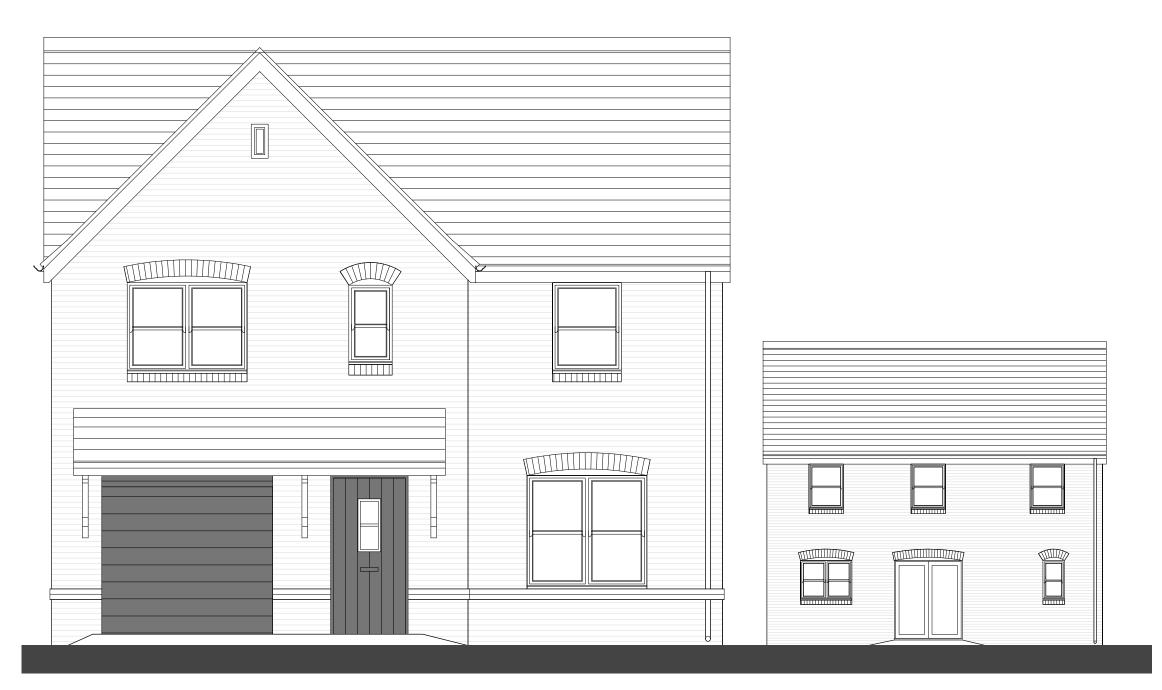

|             |    |
|           |                          |             |        |             |    |
|           |                          |             |        |             |    |
|           |                          |             |        |             |    |
|           |                          |             |        |             |    |
| lient     | Persimmon Homes          |             |        |             |    |
|           | Land North of the Ra     | ilway Line  |        |             |    |
| itle      | Housetype: Greenwo       | od          |        |             |    |
| roject ID | Organiser Volume Level T | ype Role Dw | g Rev. | Status      |    |
|           | Date 12/05/22            |             |        |             | 43 |

# HOUSETYPE **MARSTON**



FRONT ELEVATION (1:50)

REAR ELEVATION (1:100)

#### NOTES:

STATUS:

NOT FOR SITE PURPOSES: This drawing is a general arrangement plan only and is not intended for site purposes.

SCALE: Do not scale from this drawing.

SETTING OUT: All setting out, levels, dimensions to be agreed on site. Do not use the information on this drawing without checking all dimensions on site. Any discrepancies between drawings, specifications and site works are to be reported to The Urbanists. Order of construction and setting out is to be agreed on site.

CHECK: This drawing must be the latest revision, read in conjunction with all other drawings, details, specifications and schedules. All dimensions are in millimetres unless otherwise stated. Where and contradicition or uncertainty arises between the draw