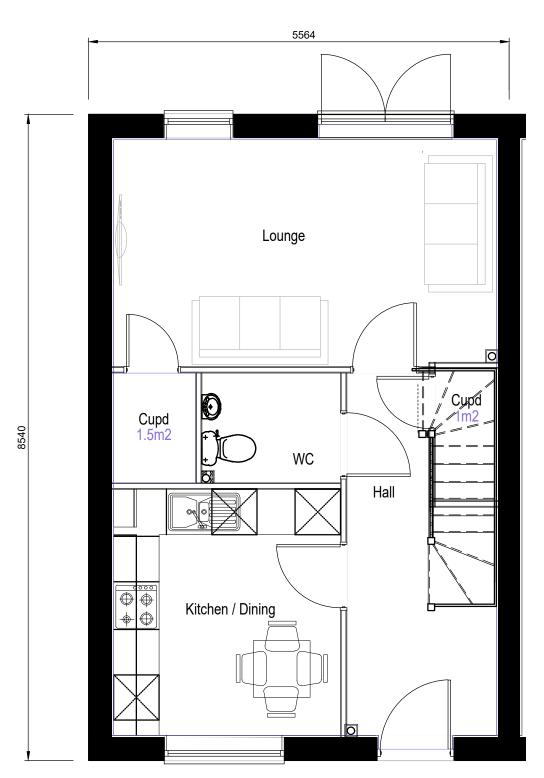

Date                 | Ву         | Revision Notes |
|         |                      |            |                |
|         |                      |            |                |
|         |                      |            |                |
|         |                      |            |                |
|         | <u>i</u>             | :          | <u>:</u>       |
|         |                      |            |                |
| Client  | Persimmon Homes      |            |                |
| Project | Land North of the Ra | ilway Line |                |
| Title   | Housetype: Whinfell  |            |                |

XX XX EL UD 514a - PAC

Drawn JF Date 12/05/22 Checked JD Scale Mixed @ A3

Project ID Organiser Volume Level Type Role Dwg Rev. Status

# HOUSETYPE WHINFELL





FIRST FLOOR (1:50)

GROUND FLOOR (1:50)

#### NOTES:

NOT FOR SITE PURPOSES: This drawing is a general arrangement plan only and is not intended for site purposes.

SCALE: Do not scale from this drawing.

SETTING OUT: All setting out, levels, dimensions to be agreed on site. Do not use the information on this drawing without checking all dimensions on site. Any discrepancies between drawings, specifications and site works are to be reported to The Urbanists. Order of construction and setting out is to be agreed on site.

CHECK: This drawing must be the latest revision, read in conjunction with all other drawings, details, specifications and schedules. All dimensions are in millimetres unless otherwise stated. Where and contradicition or uncertainty arises between the drawings and/or the