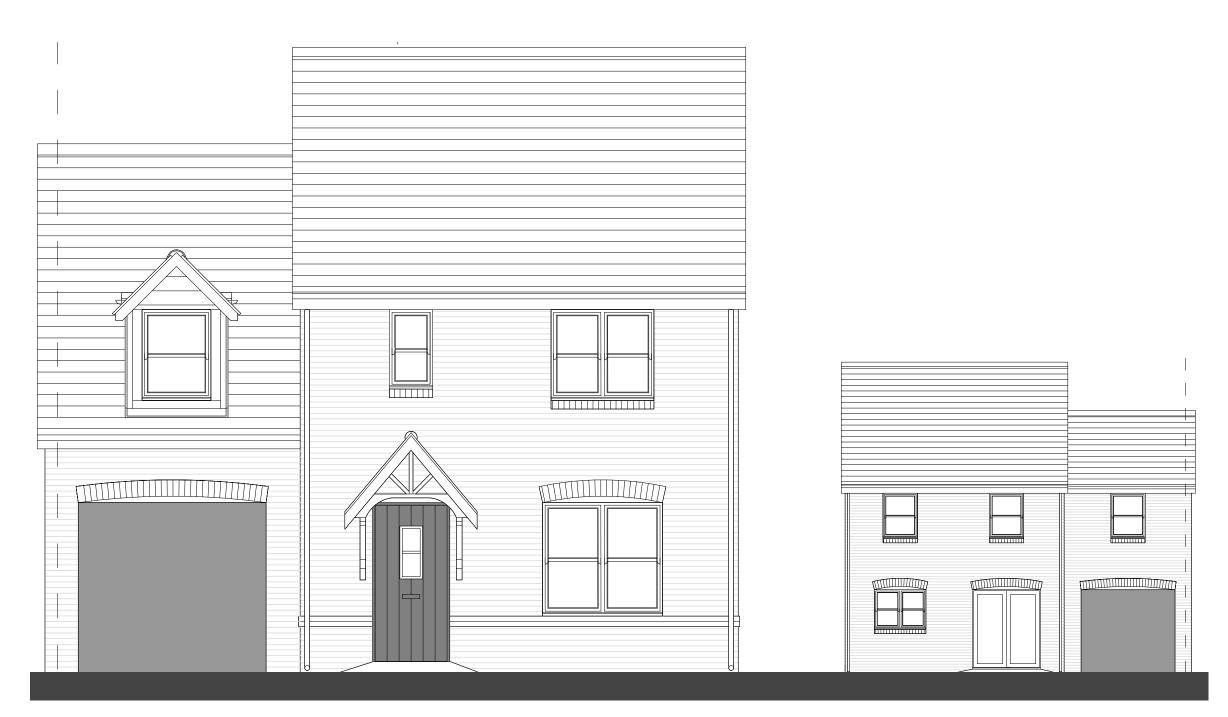

# HOUSETYPE HALDON

FRONT ELEVATION (1:50)

**REAR** ELEVATION (1:50)

FRONT ELEVATION (1:50)

REAR ELEVATION (1:50)