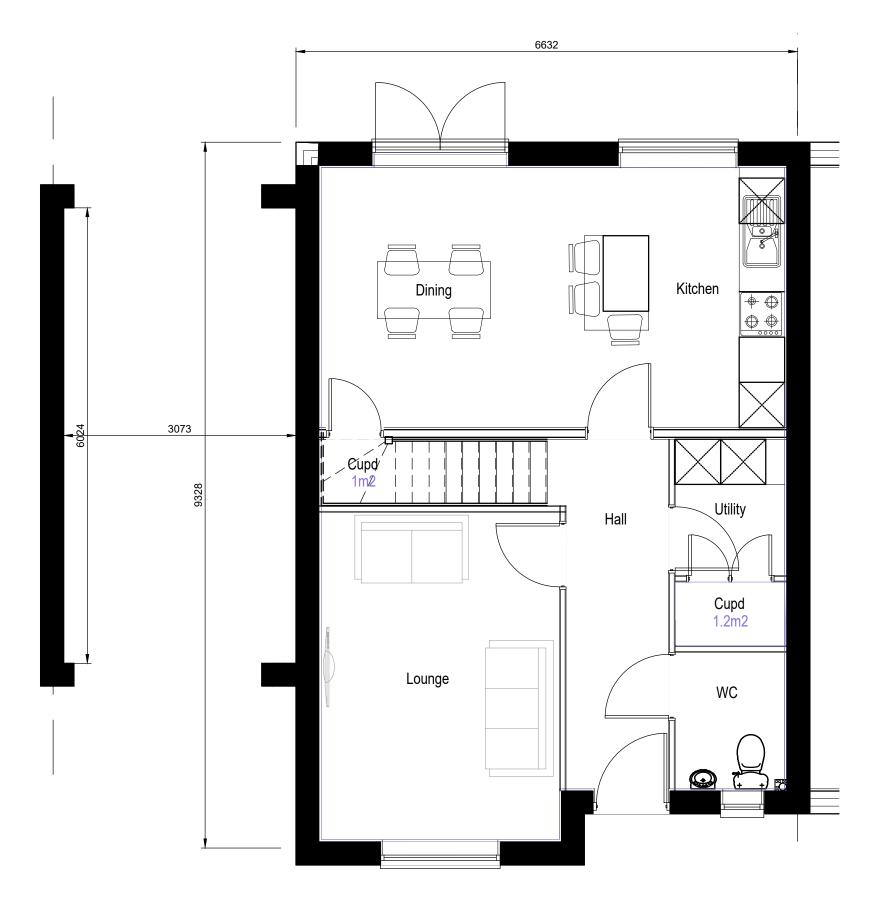

n site.

CHECK: This drawing must be the latest revision, read in conjunction with all other drawings, details, specifications and schedules. All dimensions are in millimetres unless otherwise stated. Where and contradicition or uncertainty arises between the drawings and/or the schedule of works, it is the contractor's responsibility to seek verification from The Urbanists before proceeding. No claims will be met by The Urbanists, where the contractor continues work in absence of such confirmation.

# No. Date By Revision Notes Client Persimmon Homes

Project Land North of the Railway Line

itle Housetype: Knebworth + DT

Project ID Organiser Volume Level Type Role Dwg Rev. Status 2017 XX XX EL UD 519a - PAC

Drawn JF Date 12/05/22 Checked JD Scale Mixed @ A3

# HOUSETYPE KNEBWORTH + DT



GROUND FLOOR (1:50)

#### NOTES:

STATUS:

NOT FOR SITE PURPOSES: This drawing is a general arrangement plan only and is not intended for site purposes.

SCALE: Do not scale from this drawing.

SETTING OUT: All setting out, levels, dimensions to be agreed on site. Do not use the information on this drawing without checking all dimensions on site. Any discrepancies between drawings, specifications and site works are to be reported to The Urbanists. Order of construction and setting out is to be agreed on site.

CHECK: This drawing must be the latest revision, read in conjunction with all other drawings, details, specifications and schedules. All dimensions are in millimetres unless otherwise stated. Where and contradicition or uncertainty arises between the drawings and/or the schedule of