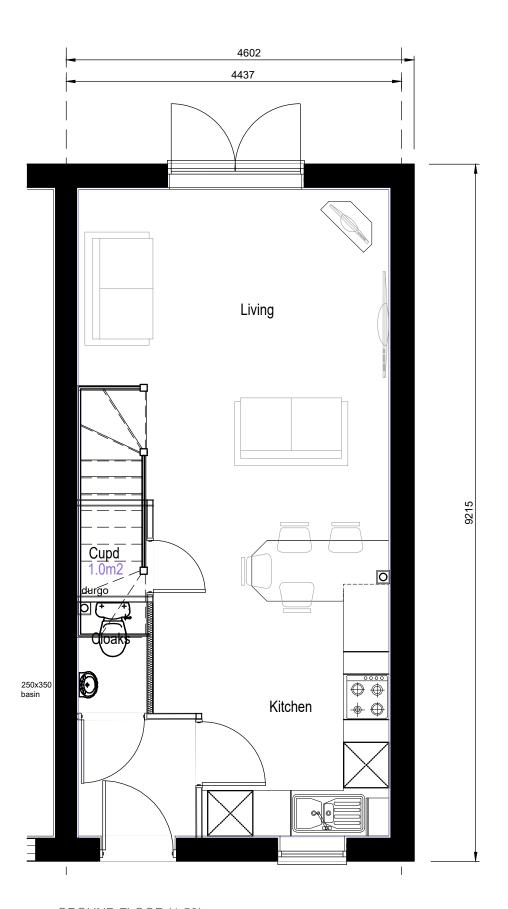

|                                    |
| ,                  | Land North of the Ra     | -                        |                                    |
|                    | Housetype: Haldon        |                          |                                    |
| Project ID<br>2017 | Organiser Volume Level T | Type Role Do<br>EL UD 50 | vg Rev. Status                     |
|                    |                          |                          | D Scale Mixed @ A3                 |
| The Urba           | nists - The Creative Qua | arter - 8A I             | Morgan Arcade - Cardiff - CF10 1AF |

T: 029 2023 6133 E: info@theurbanists.net W: www.theurbanists.net 
© This drawing is copyright and may not be reproduced in whole or part without written authority.

# HOUSETYPE HALDON





FIRST FLOOR (1:50) GROUND FLOOR (1:50)

#### NOTES:

STATUS:

NOT FOR SITE PURPOSES: This drawing is a general arrangement plan only and is not intended for site purposes.

SCALE: Do not scale from this drawing.

SETTING OUT: All setting out, levels, dimensions to be agreed on site. Do not use the information on this drawing without checking all dimensions on site. Any discrepancies between drawings, specifications and site works are to be reported to The Urbanists. Order of construction and setting out is to be agreed on site.

CHECK: This drawing must be the latest revision, read in conjunction with all other drawings, details, specifications and schedules. All dimensions are in millimetres unless otherwise stated. Where and contradicition or uncertainty arises between the drawings and