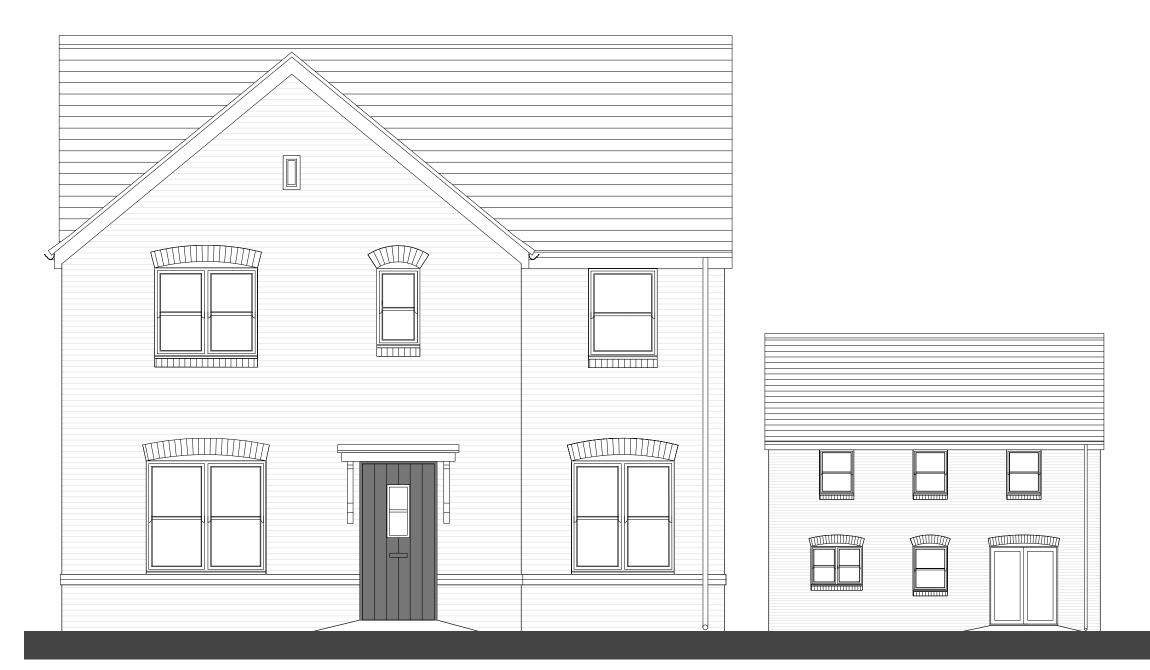

|   |
|                    |                          |               |               |                      |   |
| Client             | Persimmon Homes          |               |               |                      |   |
| Project            | Land North of the Ra     | ailway Line   |               |                      |   |
| Title              | Housetype: Knebwo        | rth + DT      |               |                      |   |
| Project ID<br>2017 | Organiser Volume Level   |               |               | atus                 |   |
| Drawn J            | F Date 12/05/22          | Checked J     | D Scale       | Mixed @ A3           |   |
| The Urba           | anists - The Creative Qu | uarter - 8A I | Morgan Arcade | - Cardiff - CF10 1AF |   |

# HOUSETYPE **KIELDER**



FRONT ELEVATION (1:50)

REAR ELEVATION (1:100)

#### NOTES:

NOT FOR SITE PURPOSES: This drawing is a general arrangement plan only and is not intended for site purposes.

SCALE: Do not scale from this drawing.

SETTING OUT: All setting out, levels, dimensions to be agreed on site. Do not use the information on this drawing without checking all dimensions on site. Any discrepancies between drawings, specifications and site works are to be reported to The Urbanists. Order of construction and setting out is to be agreed on site.

CHECK: This drawing must be the latest revision, read in conjunction with all other drawings, details, specifications and schedules. All dimensions are in millimetres unless otherwise stated. Where and contradicition or uncertainty arises between the drawings and/