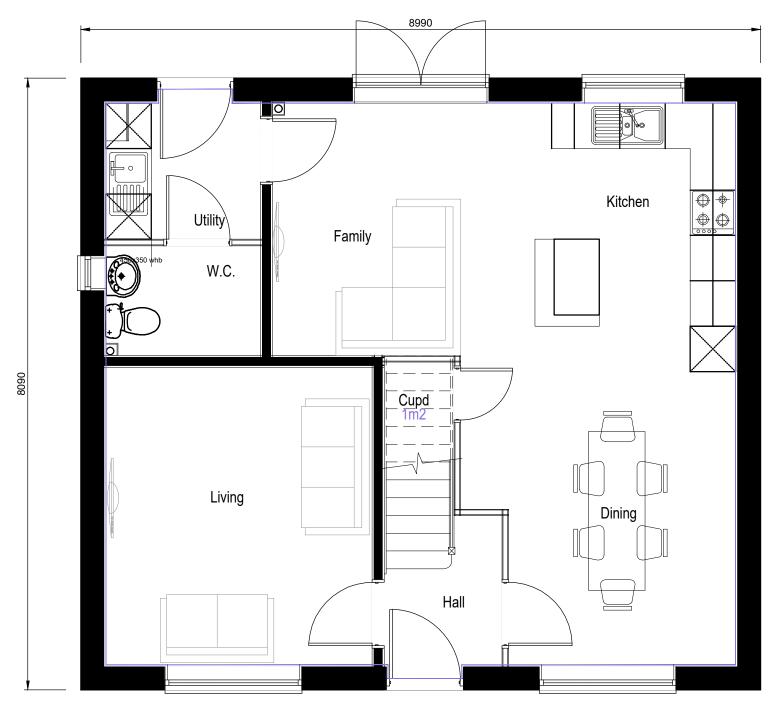

ues work in absence of such confirmation.

| STATUS  | :                    | PAC        | <u> </u>       |
|---------|----------------------|------------|----------------|
| No.     | Date                 | Ву         | Revision Notes |
|         |                      |            |                |
|         |                      |            |                |
|         |                      |            |                |
|         |                      |            |                |
| Client  | Persimmon Homes      |            |                |
| Project | Land North of the Ra | ilway Line |                |

Title Housetype: Brightstone

Project ID Organiser Volume Level Type Role Dwg Rev. Status
2017 XX XX EL UD 521a - PAC

Drawn JF Date 12/05/22 Checked JD Scale Mixed @ A3



GROUND FLOOR (1:50)

#### NOTES:

NOT FOR SITE PURPOSES: This drawing is a general arrangement plan only and is not intended for site purposes.

SCALE: Do not scale from this drawing.

SETTING OUT: All setting out, levels, dimensions to be agreed on site. Do not use the information on this drawing without checking all dimensions on site. Any discrepancies between drawings, specifications and site works are to be reported to The Urbanists. Order of construction and setting out is to be agreed on site.

CHECK: This drawing must be the latest revision, read in conjunction with all other drawings, details, specifications and schedules. All dimensions are in millimetres unless otherwise stated. Where and contradicition or uncertainty arises between the drawings and/or the schedule of works, i