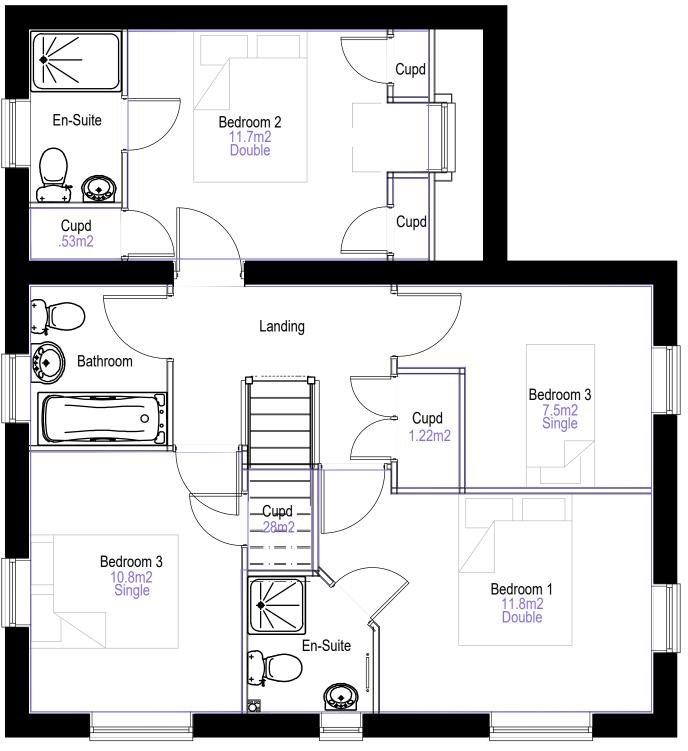

--------|----------------|-----|----------------|
| STATUS    | i:             | PAC |                |
| No.       | Date           | Ву  | Revision Notes |
|           |                |     |                |
|           |                |     |                |
|           |                |     |                |
|           |                |     |                |
|           |                |     |                |
| Client    | Persimmon Home | s   |                |
| . Giletti |                |     |                |

Client Persimmon Homes

Project Land North of the Railway Line

Title Housetype: Barnwood + DT

Project ID Organiser Volume Level Type Role Dwg Rev. Status
2017 XX XX EL UD 515b PAC

Drawn JF Date 12/05/22 Checked JD Scale Mixed @ A3

## HOUSETYPE BARNWOOD + DT



FIRST FLOOR (1:50)

#### NOTES:

NOT FOR SITE PURPOSES: This drawing is a general arrangement plan only and is not intended for site purposes.

SCALE: Do not scale from this drawing.

SETTING OUT: All setting out, levels, dimensions to be agreed on site. Do not use the information on this drawing without checking all dimensions on site. Any discrepancies between drawings, specifications and site works are to be reported to The Urbanists. Order of construction and setting out is to be agreed on site.

CHECK: This drawing must be the latest revision, read in conjunction with all other drawings, details, specifications and schedules. All dimensions are in millimetres unless otherwise stated. Where and contradicition or uncertainty arises between the drawings and/or the schedule of works, it