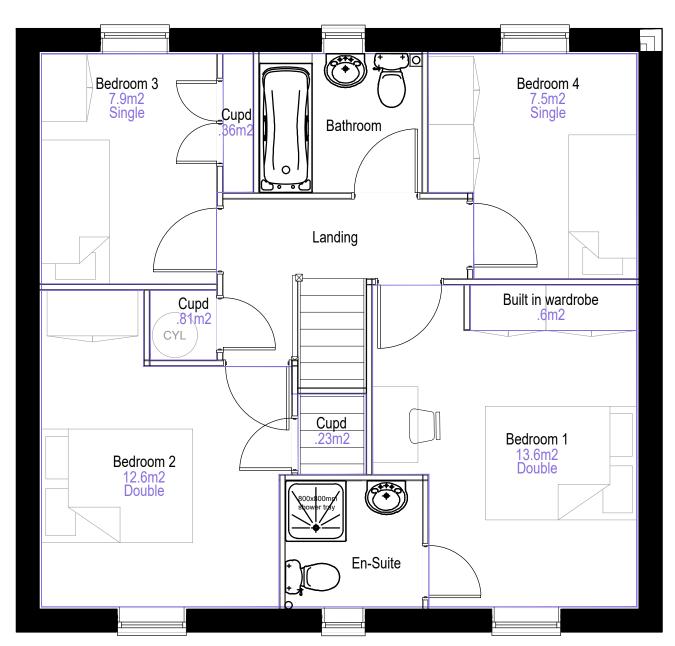

| Project Land North of the Railway Line |           |                    |  |
| Title Housetype: Brampton                                                               |                                        |           |                    |  |
| Project ID Organiser Volume Level Type Role Dwg Rev. Status 2017 XX XX EL UD 518b - PAC |                                        |           |                    |  |
| Drawn JI                                                                                | F Date 12/05/22                        | Checked J | D Scale Mixed @ A3 |  |
| The Urbanists - The Creative Quarter - 8A Morgan Arcade - Cardiff - CF10 1AF            |                                        |           |                    |  |

# HOUSETYPE **BRAMPTON**



FIRST FLOOR (1:50)

#### NOTES:

NOT FOR SITE PURPOSES: This drawing is a general arrangement plan only and is not intended for site purposes.

SCALE: Do not scale from this drawing.

SETTING OUT: All setting out, levels, dimensions to be agreed on site. Do not use the information on this drawing without checking all dimensions on site. Any discrepancies between drawings, specifications and site works are to be reported to The Urbanists. Order of construction and setting out is to be agreed on site.

CHECK: This drawing must be the latest revision, read in conjunction with all other drawings, details, specifications and schedules. All dimensions are in millimetres unless otherwise stated. Where and contradicition or uncertainty arises between the drawings and/or the schedule of works, it