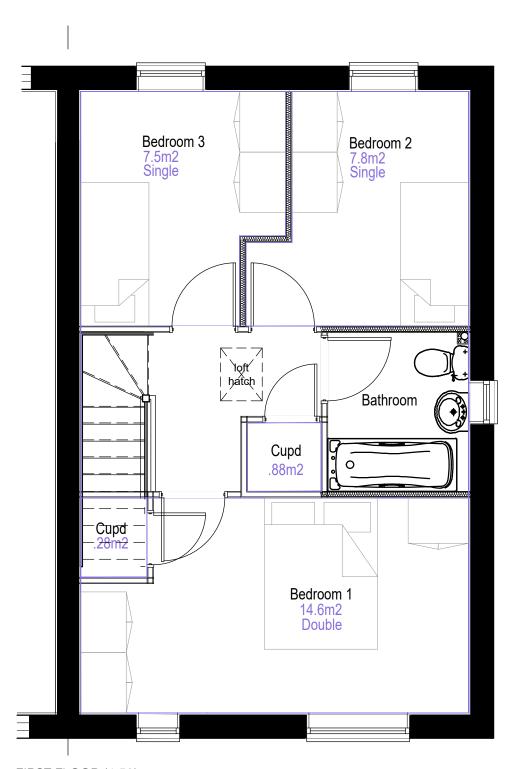

# HOUSETYPE HALDON

FIRST FLOOR (1:50) GROUND FLOOR (1:50)

#### NOTES:

STATUS:

NOT FOR SITE PURPOSES: This drawing is a general arrangement plan only and is not intended for site purposes.

SCALE: Do not scale from this drawing.

SETTING OUT: All setting out, levels, dimensions to be agreed on site. Do not use the information on this drawing without checking all dimensions on site. Any discrepancies between drawings, specifications and site works are to be reported to The Urbanists. Order of construction and setting out is to be agreed on site.

CHECK: This drawing must be the latest revision, read in conjunction with all other drawings, details, specifications and schedules. All dimensions are in millimetres unless otherwise stated. Where and contradicition or uncertainty arises between the drawings and/or the schedule of works, it is the contractor's responsibility to seek verification from The Urbanists before proceeding. No claims will be met by The Urbanists, where the contractor continues work in absence of such confirmation.

| STATUS             | :                      | PAC         |         |              |  |
|--------------------|------------------------|-------------|---------|--------------|--|
| No.                | Date                   |             | Rev     | ision Notes  |  |
|                    |                        |             |         |              |  |
|                    |                        |             |         |              |  |
|                    |                        |             |         |              |  |
|                    |                        |             |         |              |  |
|                    |                        |             |         |              |  |
|                    |                        |             |         |              |  |
| Client             | Persimmon Homes        |             |         |              |  |
| Project            | Land North of the R    | ailway Line |         |              |  |
| Title              | Housetype: Haldon      |             |         |              |  |
| Project ID<br>2017 | Organiser Volume Level |             |         | tus          |  |
| Drawn J            | F Date 12/05/22        | Checked J   | D Scale | Mixed @ A3   |  |
| T1 111             |                        |             |         | O!!!! OE40 ! |  |