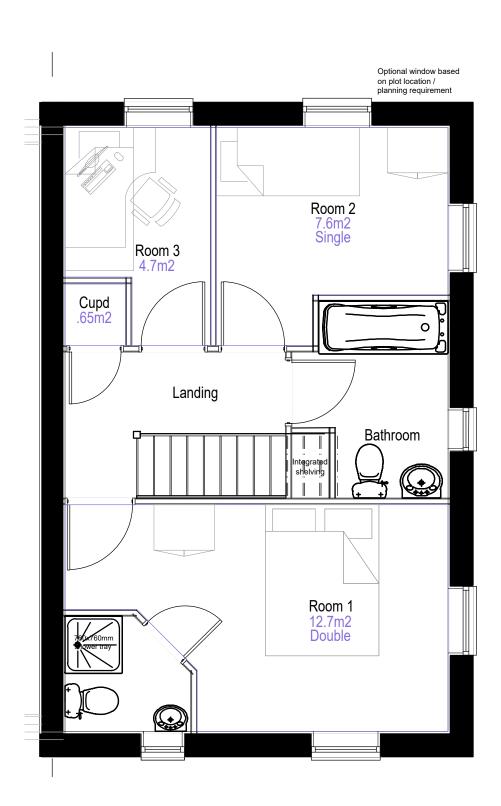

# HOUSETYPE **DANBURY**

FIRST FLOOR (1:50)

#### NOTES:

NOT FOR SITE PURPOSES: This drawing is a general arrangement plan only and is not intended for site purposes.

SCALE: Do not scale from this drawing.

SETTING OUT: All setting out, levels, dimensions to be agreed on site. Do not use the information on this drawing without checking all dimensions on site. Any discrepancies between drawings, specifications and site works are to be reported to The Urbanists. Order of construction and setting out is to be agreed on site.

CHECK: This drawing must be the latest revision, read in conjunction with all other drawings, details, specifications and schedules. All dimensions are in millimetres unless otherwise stated. Where and contradicition or uncertainty arises between the drawings and/or the schedule of works, it is the contractor's responsibility to seek verification from The Urbanists before proceeding. No claims will be met by The Urbanists, where the contractor continues work in absence of such confirmation.

| TATUS   | :                        | PAC                      | )          |                        |    |
|---------|--------------------------|--------------------------|------------|------------------------|----|
| No.     |                          |                          | F          | Revision Notes         |    |
|         |                          |                          |            |                        |    |
|         |                          |                          |            |                        |    |
|         |                          |                          |            |                        |    |
|         |                          |                          |            |                        |    |
|         |                          |                          |            |                        |    |
|         |                          |                          |            |                        |    |
| lient   | Persimmon Homes          |                          |            |                        |    |
| roject  | Land North of the Ra     | ilway Line               |            |                        |    |
|         | Housetype: Danbury       |                          |            |                        |    |
|         | Organiser Volume Level 1 | Type Role Do<br>EL UD 50 | vg Rev.    | Status                 |    |
| rawn J  | F Date 12/05/22          |                          | D so       | cale Mixed @ A3        |    |
| he Urba | nists - The Creative Qu  | arter - 8A I             | Morgan Arc | ade - Cardiff - CF10 1 | AF |