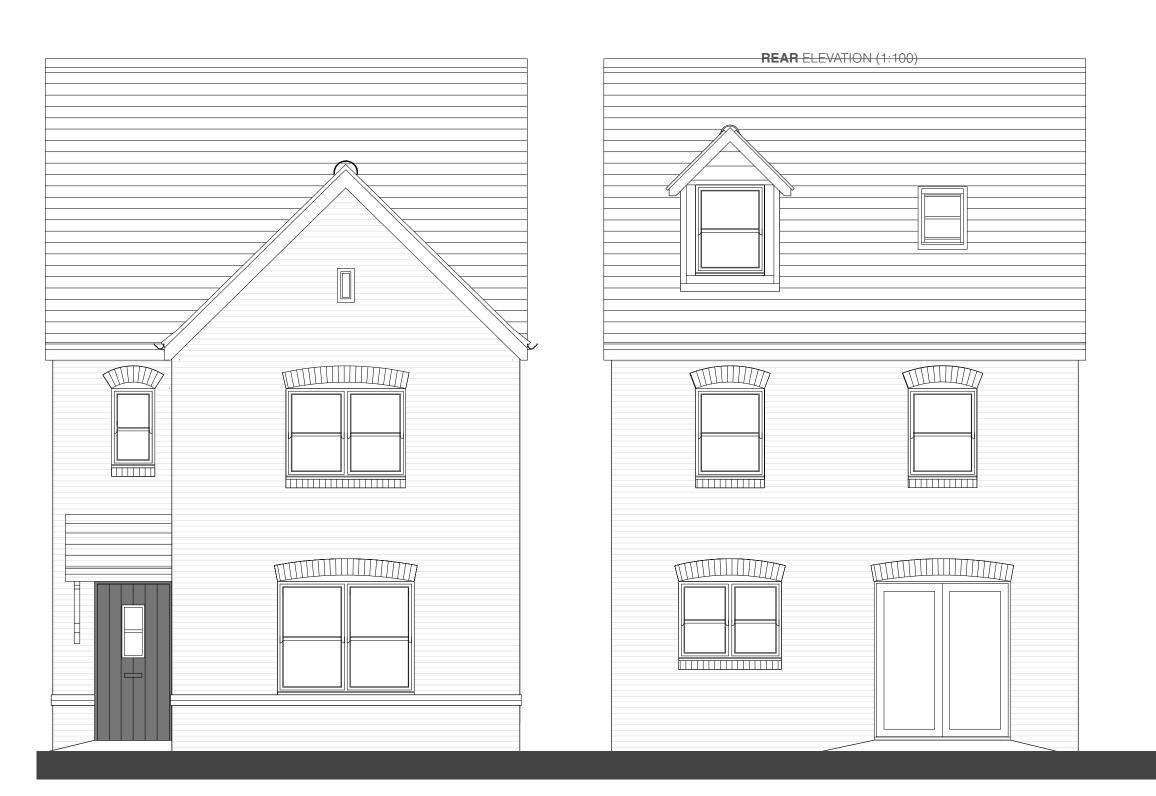

# HOUSETYPE HALDON

FRONT ELEVATION (1:50)

**REAR** ELEVATION (1:50)

FRONT ELEVATION (1:50)

REAR ELEVATION (1:50)