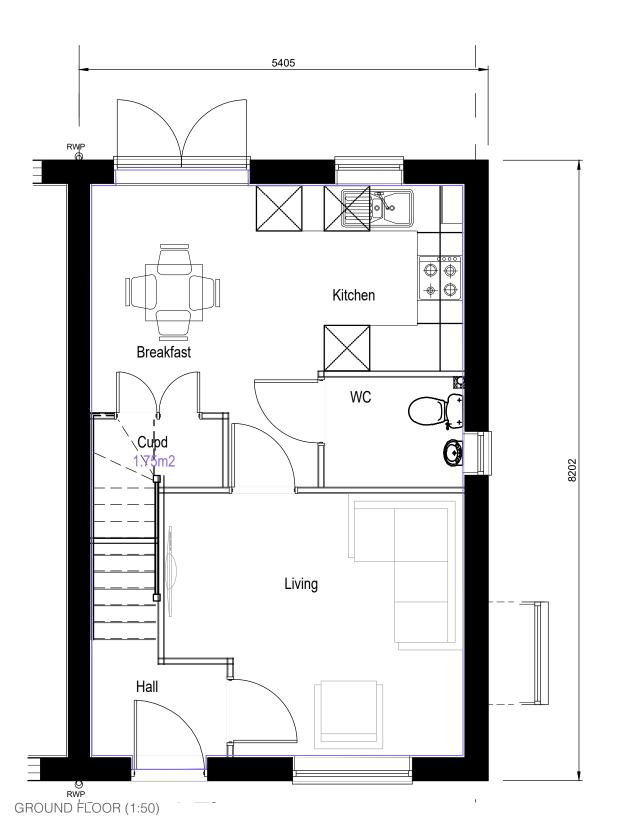

|         |                          | PAC |   |          |       |  |
|---------|--------------------------|-----|---|----------|-------|--|
| No.     | Date                     | Ву  | R | Revision | Notes |  |
|         |                          |     |   |          |       |  |
|         |                          |     |   |          |       |  |
|         |                          |     |   |          |       |  |
|         |                          |     |   |          |       |  |
|         |                          |     |   |          |       |  |
| Client  | Persimmon Homes          |     |   |          |       |  |
| Project | Land North of the Ra     |     |   |          |       |  |
| Title   | Housetype: Danbury       |     |   |          |       |  |
|         | Organiser Volume Level T |     | - | Status   |       |  |

Scale Mixed @ A3

Date 12/05/22 Checked JD