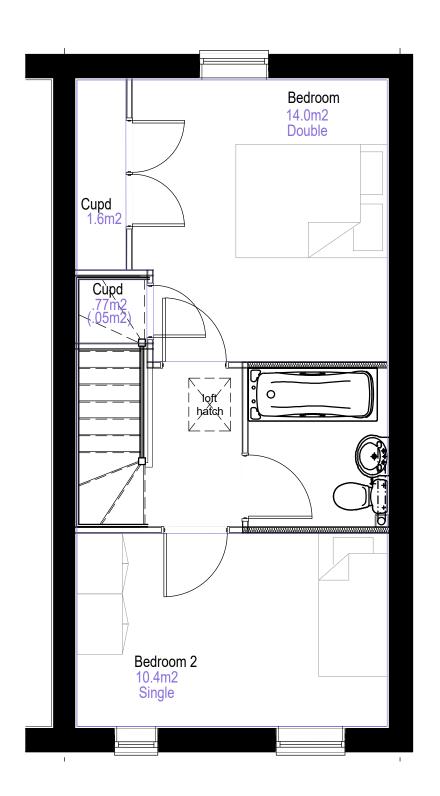

|                                    |
| ,                  | Land North of the Ra     | -                        |                                    |
|                    | Housetype: Haldon        |                          |                                    |
| Project ID<br>2017 | Organiser Volume Level T | Type Role Do<br>EL UD 50 | vg Rev. Status                     |
|                    |                          |                          | D Scale Mixed @ A3                 |
| The Urba           | nists - The Creative Qua | arter - 8A I             | Morgan Arcade - Cardiff - CF10 1AF |

T: 029 2023 6133 E: info@theurbanists.net W: www.theurbanists.net 
© This drawing is copyright and may not be reproduced in whole or part without written authority.

# HOUSETYPE HALDON





FIRST FLOOR (1:50) GROUND FLOOR (1:50)

#### NOTES:

STATUS:

NOT FOR SITE PURPOSES: This drawing is a general arrangement plan only and is not intended for site purposes.

SCALE: Do not scale from this drawing.

SETTING OUT: All setting out, levels, dimensions to be agreed on site. Do not use the information on this drawing without checking all dimensions on site. Any discrepancies between drawings, specifications and site works are to be reported to The Urbanists. Order of construction and setting out is to be agreed on site.

CHECK: This drawing must be the latest revision, read in conjunction with all other drawings, details, specifications and schedules. All dimensions are in millimetres unless otherwise stated. Where and contradicition or uncertainty arises between the drawings a